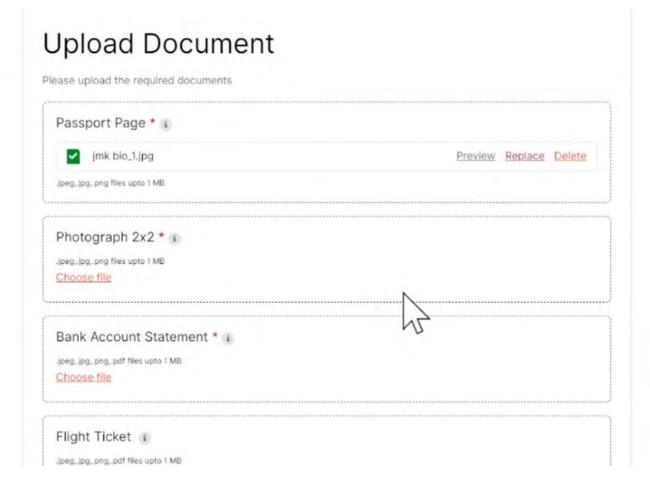

## Get ready to Upload

- Change file names so they are easy to recognize
  - JAMESPASSPORT, JAMESTRAVEL, JAMESPHOTO, JAMESBANK
- Know how to find them on your computer
  - This is where using a phone can be very hard
- Preview your existing uploads first the error may be obvious
  - Blank submission Blurry missing name
- Upload your new files preview for accuracy and clarity
- THEN Recheck them have your spouse check them
- THEN PRESS SAVE AND CONTINUE Your status changes to Pending Document Upload – You don't get an email

Now you can upload everything

Only the upload page is open – You probably won't be able to fix your DOB for example

If they say your boarding pass is missing the itinerary – DO NOT UPLOAD ONLY THE ITINERARY – replace the document with a new one that includes the itinerary. The itinerary must be an integral part of the booking document.

You can't add the itinerary you found online to the HAL booking.

Sometimes the system will not save but ask you do upload additional documents. These may not be specified. If this happens – try reuploading an existing document – like your travel document