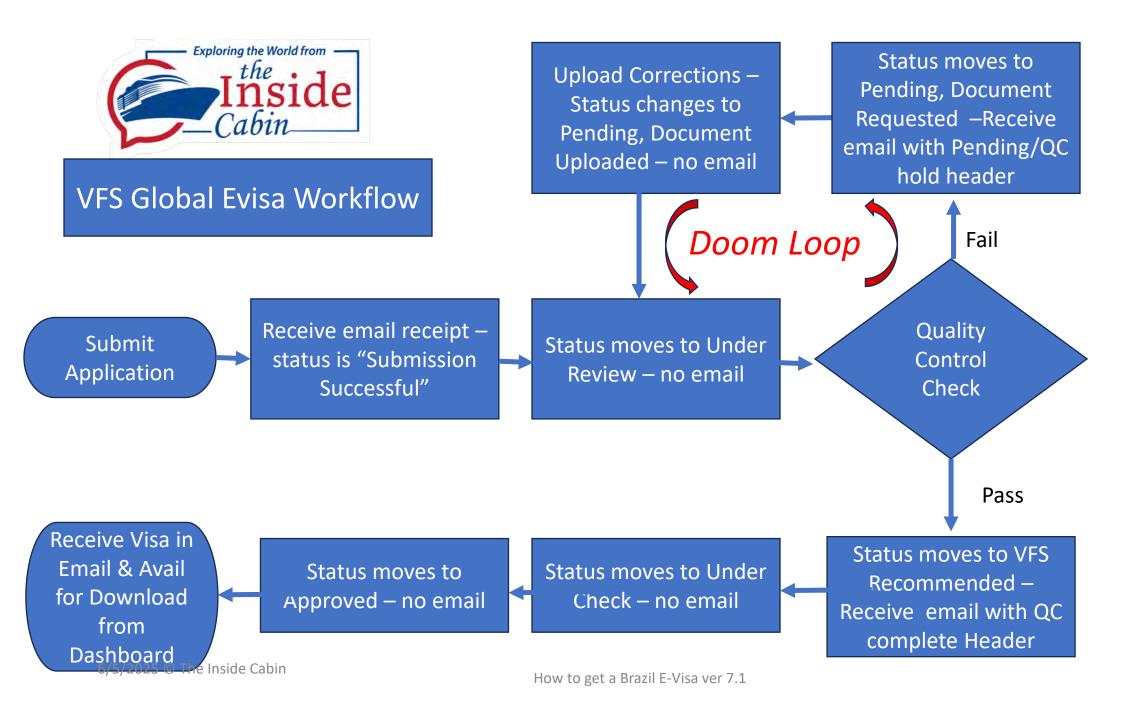

Your initial review is usually within 24 hours – if you pass and get the Quality Control Check Complete – you are usually home free – If you fail and have to resubmit the delay will usually be 7 days in a Pending, Document Upload Status

Your initial status will be

Submission Successful

You will not get any emails when status changes except when the VFS Global inhouse review is complete – Then you MAY get an email that says -**Quality Control Completed** 

#### STATUS DEFINITIONS

- Submission Successful Your application is in their system, and you have a valid reference number. Your uploads were technically correct – not necessarily acceptable – You will receive a receipt email here
- Pending, Document Requested Your application is on HOLD, waiting for you to resubmit a document. You will receive an error email from VFS Global Pending/QC Hold
- Pending, Document Uploaded This is similar to Submission Successful It only means your uploads were technically correct – not necessarily acceptable – no email
- Under Review Your application is being reviewed by a VFS human no email
- Recommended by VFS VFS approved your submission and sent it to Brazil for their review – You should receive a Quality Control Complete email here
- Under Check This is what you usually see when Brazil Immigration is reviewing your application no email
- Approved You're done expect your visa via email in 24-48 hours or more no email next email is your actual visa

# How to fix an error Pending Document Required Pending/QC Hold

### PENDING/QC Hold

- Check your status daily if your status changes to PENDING, DOCUMENT REQUESTED – You got rejected – check your emails for the reject email with details
- Read carefully what they are asking for they are usually vague
- Ask on social media for advice for others who may have similar error
- Do not click on the link to fix UNTIL YOU ARE READY —You can also skip the link and log into your dashboard with your E-Mail and OTP
- This upload page will remain available until you press SAVE and CONTINUE
- After you press SAVE you will not be able to return to your application, and you will have to wait until you get another email or can send an email to Brazil Evisa- Customer Support Brazilevisa@vfsglobal.com, explain what happened and ask them to reopen your application.