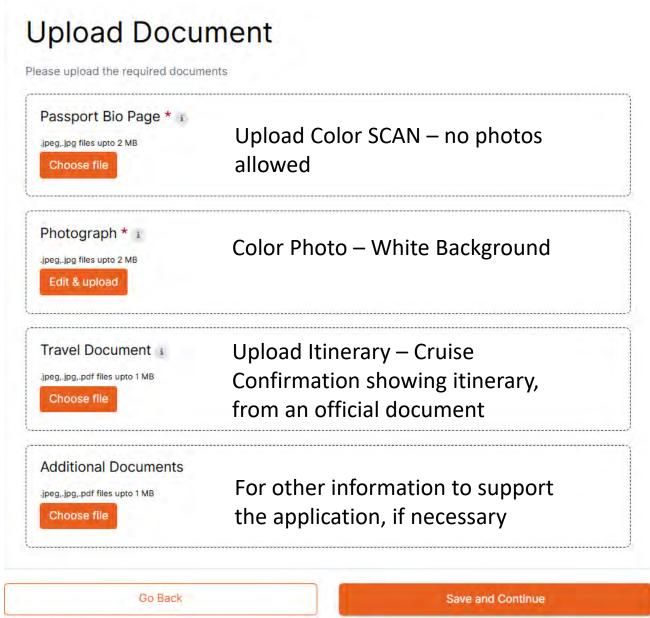

#### Mandatory Documents Required

- Recent Photograph of the applicant (as per specifications) (i)
- Color copy of the applicant's passport bio page (i)
- eVisa Fee \$80.90

Start Application

## Gather Required Documents

- Passport-style photograph with white background
  - Photo size is now listed as 3.5 cm by 4.5 cm or 413 pixels by 531 pixels
  - You can crop and resize your photo online in the app
- Color Scan of passport Bio page (photos not accepted)
  - Only primary photo page required
- Travel Document showing dates of arrival and departure from Brazil – black out booking numbers