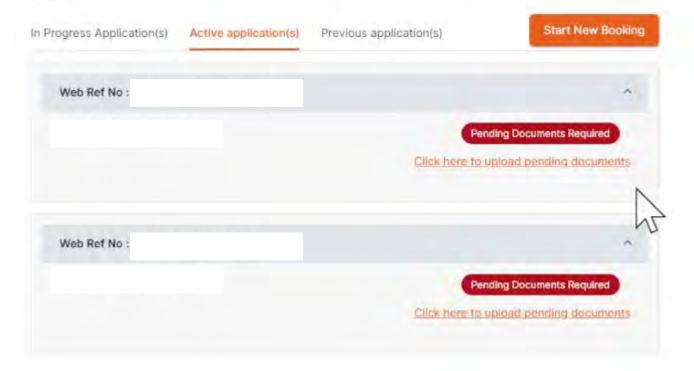

### PENDING/QC Hold

- Check your status daily if your status changes to PENDING, DOCUMENT REQUESTED – You got rejected – check your emails for the reject email with details
- Read carefully what they are asking for they are usually vague
- Ask on social media for advice for others who may have similar error
- Do not click on the link to fix UNTIL YOU ARE READY —You can also skip the link and log into your dashboard with your E-Mail and OTP
- This upload page will remain available until you press SAVE and CONTINUE
- After you press SAVE you will not be able to return to your application, and you will have to wait until you get another email or can send an email to Brazil Evisa- Customer Support Brazilevisa@vfsglobal.com, explain what happened and ask them to reopen your application.

## Get ready to Upload

- Change file names so they are easy to recognize
  - JAMESPASSPORT, JAMESTRAVEL, JAMESPHOTO, JAMESBANK
- Know how to find them on your computer
  - This is where using a phone can be very hard
- Preview your existing uploads first the error may be obvious
  - Blank submission Blurry missing name
- Upload your new files preview for accuracy and clarity
- THEN Recheck them have your spouse check them
- THEN PRESS SAVE AND CONTINUE Your status changes to Pending Document Upload – You don't get an email

#### Welcome to your Electronic Visa Control Panel for Brazil

When you click on the link in the reject email – you will come to this page - click to upload once you are ready

Don't try this on a phone

Once you press Click Here – be ready to upload ALL DOCUMENTS REQUIRED – DON'T save thinking you can come back later – Once you hit SAVE – you are DONE. As long as you don't press SAVE – you can exit and return by signing in to your dashboard.