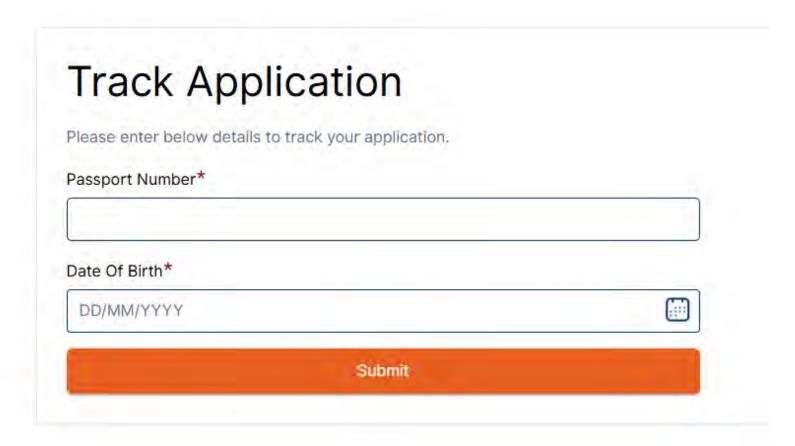

## How to check status

To track your application, go to this page- <a href="https://brazil.vfsevisa.com/">https://brazil.vfsevisa.com/</a>

There is no need to log in and get an OTP – click on TRACK STATUS and the next page will appear (eventually)