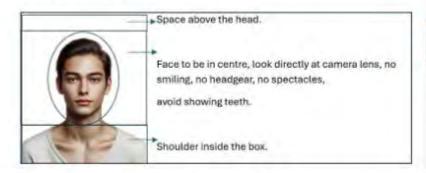

## **BRAZIL PHOTO REQUIREMENT**

Exploring the World from

- Color photo required (JPG or PNG < 2MB)</li>
- Photo <u>centered</u> at eye level
- Sharp focus front facing eyes open
- Pure White background no shadows/glare – composition 50 to 60% of image height
- Neutral expression no teeth
- <u>Ears must be visible</u> use cotton balls to push ears forward for photo if required
- No hair covering the forehead/ears
- No Glasses
- Plain, dark-colored clothing no