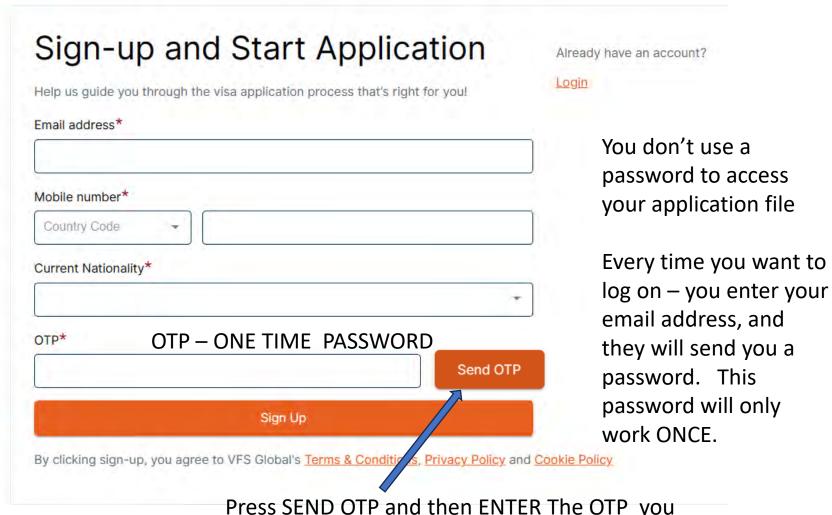

## Brazil E Visa

• Only use the official website - https://brazil.vfsevisa.com/

Enter your email address.

Enter your Mobile Number

Note – the country code is a

drop-down menu – select +1 for

USA /Canada - +61 for Australia

Occasionally this menu flickers and doesn't work – in this case you have to close down the window and start fresh.

Your OTP will come from this address

One-time password verification email

Check your junk mail if not received 6/5/2025 © The Inside Cabin

Your email is your user name – GMAIL works well – some legacy emails e.g. AOL may be too aggressive with SPAM filters

Press SEND OTP and then ENTER The OTP you receive in the OTP BOX and then press Sign Up y