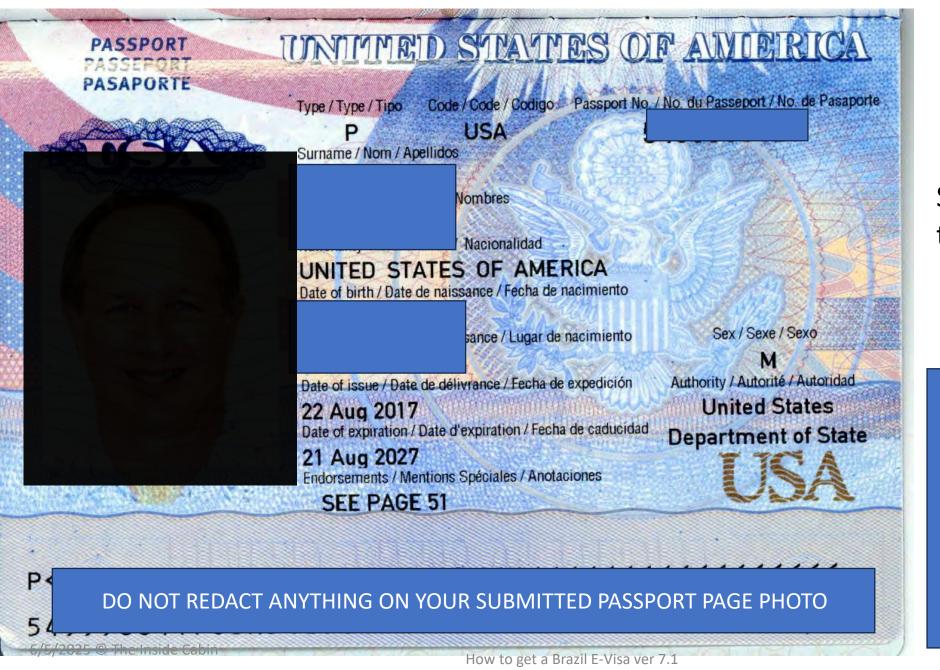

## Sample Passport

 This is a screenshot from the actual VFS upload page taken on Feb 14<sup>th</sup> 2024 – As you can see – they only require an image of the passport bio page – not the signature page and the passport page.

Yes – even for the new page

Scan your passport bio page in color lying flat

Save as JPG or less the 2 MB

Only submit this one page

Avoid using a photo of your passport taken with your camera or phone - this is a common rejection reason.

USE A FLATBED SCANNER