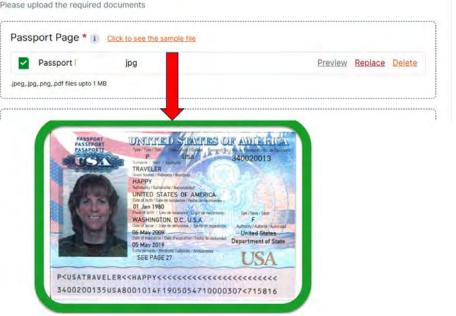

## Sample Passport

 This is a screenshot from the actual VFS upload page taken on Feb 14<sup>th</sup> 2024 – As you can see – they only require an image of the passport bio page – not the signature page and the passport page.

Yes – even for the new page

Scan your passport bio page in color lying flat

Save as JPG or less the 2 MB

Only submit this one page

Avoid using a photo of your passport taken with your camera or phone - this is a common rejection reason.