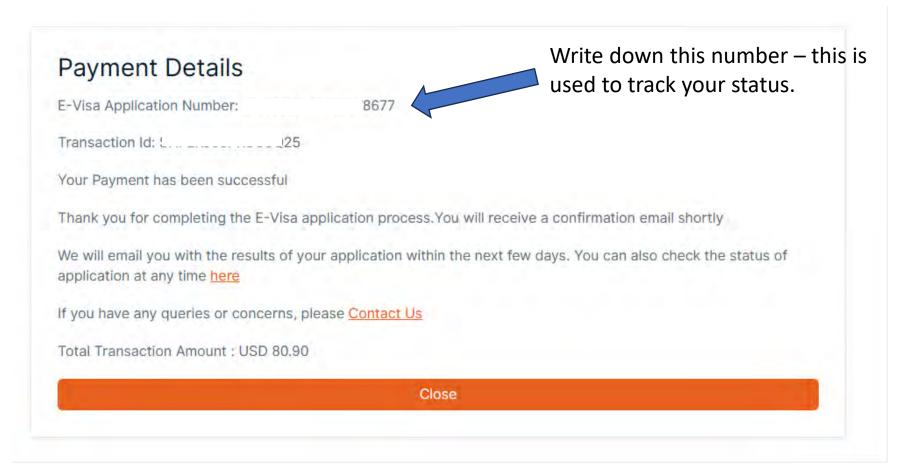

## Success

- After your payment is accepted you will see a page with your reference number – write this number down – very important
- You will also get an email with your reference number and a confirmation that your application is in the system
- Brazil Evisa- Customer Support <Brazilevisa@vfsglobal.com>