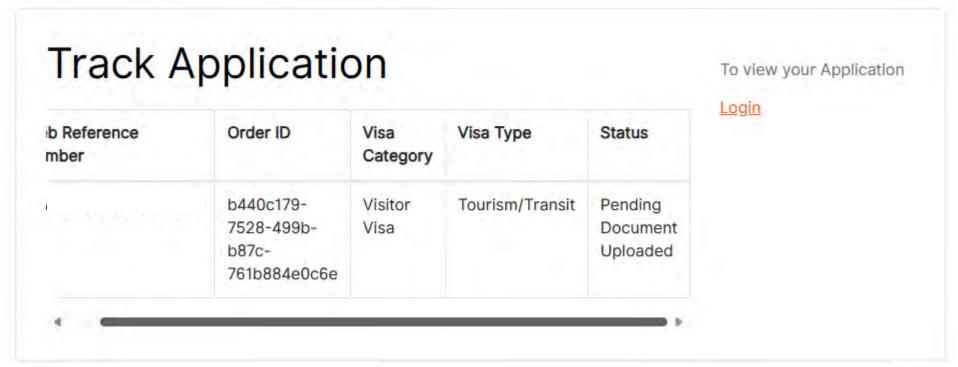

## How to check status

To track your application, go to this page- <a href="https://brazil.vfsevisa.com/">https://brazil.vfsevisa.com/</a>

There is no need to log in and get an OTP – click on TRACK STATUS and the next page will appear (eventually)

Your initial status will be

Submission Successful

You will not get any emails when status changes except when the VFS Global inhouse review is complete – Then you MAY get an email that says -**Quality Control Completed** 

#### STATUS DEFINITIONS

- Submission Successful Your application is in their system, and you have a valid reference number. Your uploads were technically correct – not necessarily acceptable – You will receive a receipt email here
- Pending, Document Requested Your application is on HOLD, waiting for you to resubmit a document. You will receive an error email from VFS Global Pending/QC Hold
- Pending, Document Uploaded This is similar to Submission Successful It only means your uploads were technically correct – not necessarily acceptable – no email
- Under Review Your application is being reviewed by a VFS human no email
- Recommended by VFS VFS approved your submission and sent it to Brazil for their review – You should receive a Quality Control Complete email here
- Under Check This is what you usually see when Brazil Immigration is reviewing your application no email
- Approved You're done expect your visa via email in 24-48 hours or more no email next email is your actual visa

Until you press Save – you can go back – or if your browser crashes you can try refreshing the screen and you may get back in – but don't HIT SAVE unless you are DONE WITH EVERYTHING,

After you upload your corrected submission you may see this status "Pending Document Uploaded"

This means the system has accepted a technically correct document but it is in the queue for human review – this may take a week. There is nothing you can do – If you have a urgent travel date – you can try asking the help desk to expedite.