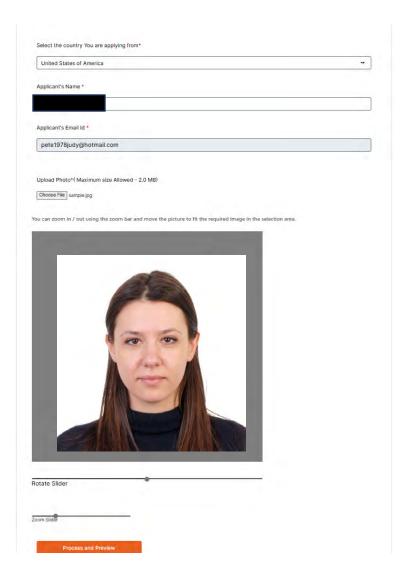

After you select "Photograph – Edit and Upload" you will see this page where you can upload and crop your photo. I was never able to get their photo tool to work.

#### **Photograph Service**

If you check the box to have them review your photo – this is what you will see. I went through this process, uploaded a picture, but after pressing "process and review" I was returned to this screen

Select the country You are applying from\*

Applicant's Name \*

Applicant's Email Id \*

Upload Photo\*( Maximum size Allowed - 2.0 MB)

Choose File No file chosen

You can zoom in / out using the zoom bar and move the picture to fit the required image in the selection area.