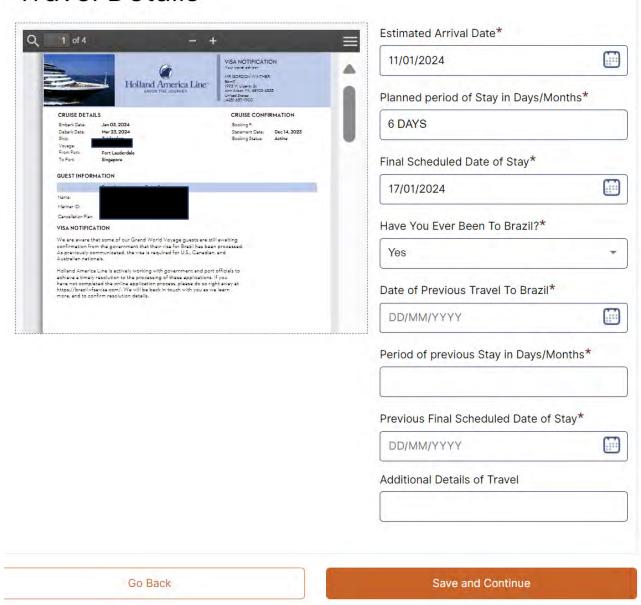

#### **Travel Details**

Your travel document must appear here – if not go back and correct

Remember Correct Date Format DD/MM/YYY

## Travel Document Requirement

- Travel Document Requirements
  - Your name must be on the document
  - Shows a paid airline ticket/cruise boarding pass/tour or cruise confirmation
    - ITINERARY MUST BE AN INTEGRAL PART OF THE DOCUMENT
      - You can't paste an itinerary from an unrelated document
  - Shows the Date and place you enter Brazil
  - Shows the Date and place you leave Brazil
  - If you are on a cruise, leave the itinerary for the entire trip, start to finish, not just the Brazil portion
- Scan as PDF or JPG no more than 1 MB may be multiple pages –
   your name must appear on the first page

Black out booking numbers – people can make changes to your cruise with this number

Below are the details for your 128-Day Grand World Voyage cruise. We look forward to welcoming you board soon!