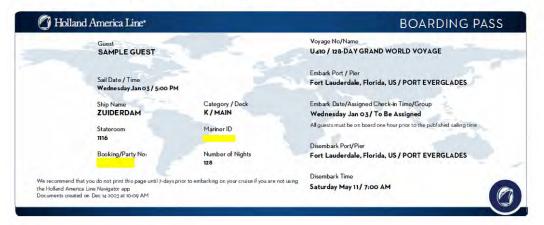

Black out booking numbers – people can make changes to your cruise with this number

Below are the details for your 128-Day Grand World Voyage cruise. We look forward to welcoming you board soon!

#### CRUISE CONFIRMATION

Booking #: Statement Date: Jun 30, 2023 Booking Status: Active

#### **CRUISE DETAILS**

Embark Date: Jan 03, 2024 Debark Date: May 11, 2024 Ship: Zuiderdam U410 Voyage:

From Port: Fort Lauderdale To Port: Fort Lauderdale

#### **PAYMENT SCHEDULE**

Currency: U.S. Dollars

Paid

Deposit Due:

Final Payment Due Date: Oct 05, 2023

See Page 2 for Financial Details

128 Duration: SY Category: Stateroom:

Bed Requested: Convertible Twins