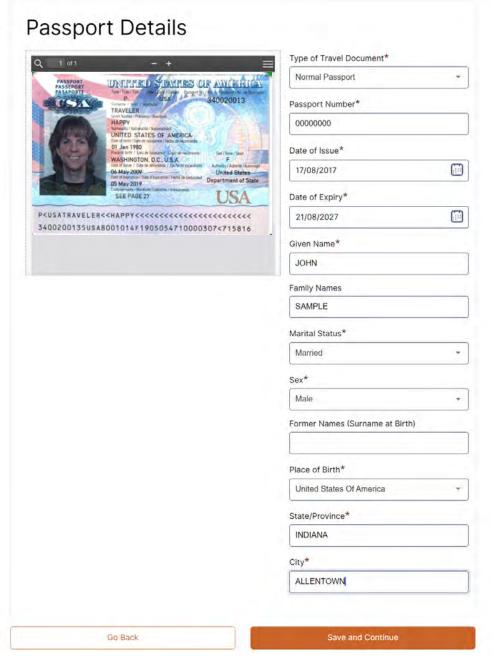

## Passport

It is worth the time and trouble to get your passport scanned.

Find an office supply store, Fedex or Staples – Ask them to scan your passport as a JPG and crop it to fit, then email the file to you. File size under 2 MB – SCAN MUST BE IN COLOR

Some VISA services request you provide both passport pages – VFS Global doesn't require this and has rejected some applications for this reason. Proceed with caution if you are asked for this by someone other than VFS Global – Requirements often change, but only one page was required as of 2 June 2025

## Sample Passport

 This is a screenshot from the actual VFS upload page taken on Feb 14<sup>th</sup> 2024 – As you can see – they only require an image of the passport bio page – not the signature page and the passport page.

Yes – even for the new page

Scan your passport bio page in color lying flat

Save as JPG or less the 2 MB

Only submit this one page

Avoid using a photo of your passport taken with your camera or phone - this is a common rejection reason.