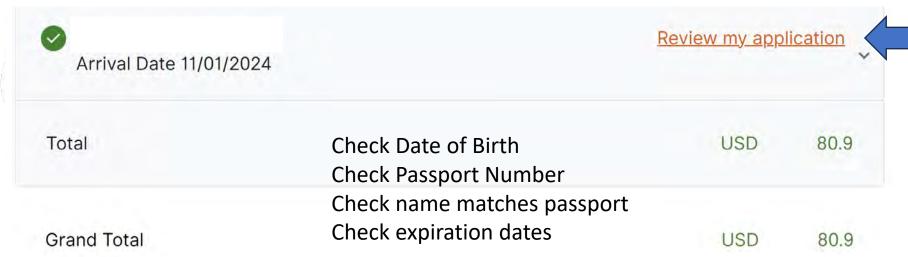

Review your application

Look for any missing items and correct

I found the review occasionally omits data that is really present but only temporarily missing.

This review goes slowly – but take the time – to make sure everything is accurate.