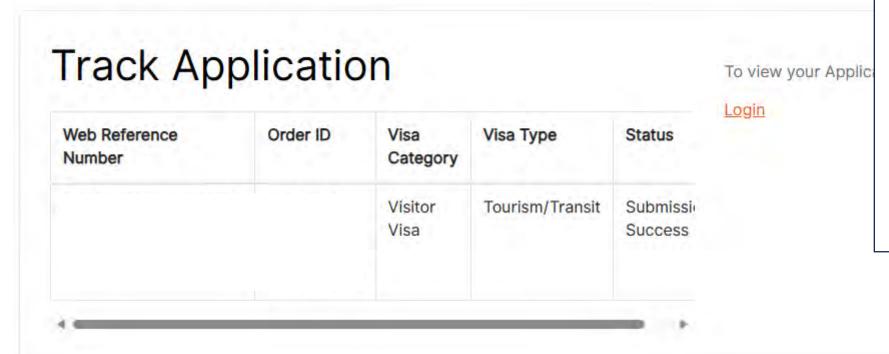

## How to check status

To track your application, go to this page- <a href="https://brazil.vfsevisa.com/">https://brazil.vfsevisa.com/</a>

There is no need to log in and get an OTP – click on TRACK STATUS and the next page will appear (eventually)

Your initial status will be

Submission Successful

You will not get any emails when status changes except when the VFS Global inhouse review is complete – Then you MAY get an email that says -**Quality Control Completed** 

#### STATUS DEFINITIONS

- Submission Successful Your application is in their system, and you have a valid reference number. Your uploads were technically correct – not necessarily acceptable – You will receive a receipt email here
- Pending, Document Requested Your application is on HOLD, waiting for you to resubmit a document. You will receive an error email from VFS Global Pending/QC Hold
- Pending, Document Uploaded This is similar to Submission Successful It only means your uploads were technically correct – not necessarily acceptable – no email
- Under Review Your application is being reviewed by a VFS human no email
- Recommended by VFS VFS approved your submission and sent it to Brazil for their review – You should receive a Quality Control Complete email here
- Under Check This is what you usually see when Brazil Immigration is reviewing your application no email
- Approved You're done expect your visa via email in 24-48 hours or more no email next email is your actual visa