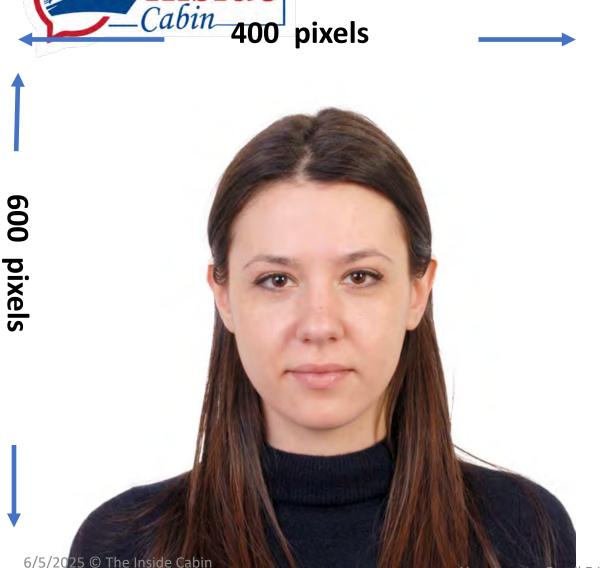

## Gather Required Documents

- Passport-style photograph with white background
  - Photo size is now listed as 3.5 cm by 4.5 cm or 413 pixels by 531 pixels
  - You can crop and resize your photo online in the app
- Color Scan of passport Bio page (photos not accepted)
  - Only primary photo page required
- Travel Document showing dates of arrival and departure from Brazil – black out booking numbers

## **BRAZIL PHOTO REQUIREMENT**

Exploring the World from

- Color photo required (JPG or PNG < 2MB)</li>
- Photo <u>centered</u> at eye level
- Sharp focus front facing eyes open
- Pure White background no shadows/glare – composition 50 to 60% of image height
- Neutral expression no teeth
- <u>Ears must be visible</u> use cotton balls to push ears forward for photo if required
- No hair covering the forehead/ears
- No Glasses
- Plain, dark-colored clothing no