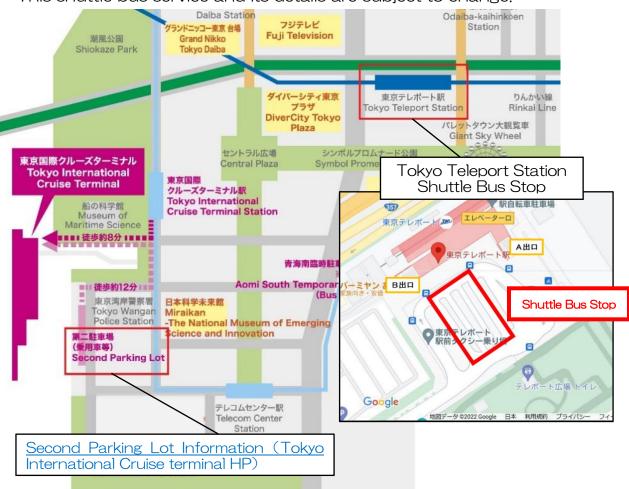

## Tokyo International Cruise Terminal Shuttle Bus Information

The Bureau of Port and Harbor, Tokyo Metropolitan Government provides a free shuttle bus service for passengers boarding and disembarking cruise ships when they arrive at the Tokyo International Cruise Terminal.

- ② Tokyo International Cruise Terminal Second Parking Lot ⇔ Tokyo International Cruise Terminal Time required: approx. 7 min.
- X The time and interval of the tour depends on the cruise ship. Please check the tour operator's information for details.
- \* This shuttle bus service and its details are subject to change.