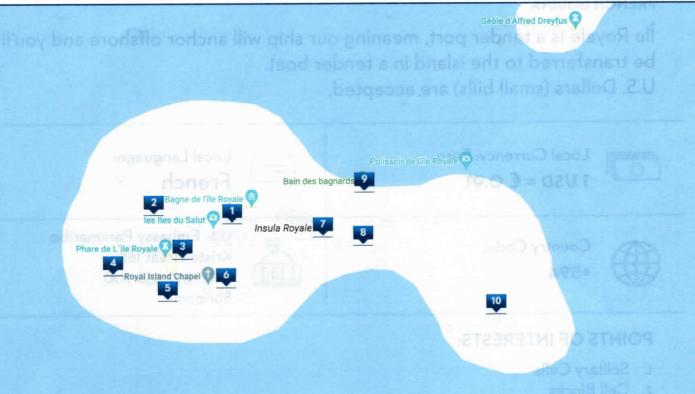

POINTS OF INTERESTS:

- Solitary Cells
- 2. Cell Blocks
- 3. Lighthouse
- 4. Cemetery
- 5. Hospital

## Devil's Island, French Guiana

Devil's island was the site of a famous prison, the French penal colony of Bagne de Cayenne in the 19th and 20th century. Officially opened in 1852 it became instantly notorious for the harsh treatment of criminals who were deported from the Second French Empire, namely political prisoners, the most famous of whom was Captain Alfred Dreyfus. The colony actually consisted of three islands: Île Royal, Île St. Joseph and Île du Diable. Prisoners were housed in moderately free arrangements as the chance of successful escape on an island was quite slim. Île St. Joseph was the reclusion-were inmates who had misbehaved or attempted escape while on Île Royal were sent. They were then put in confinement, alone in the silence and darkness. Île du Diable was reserved for political prisoners, and it was a small facility that housed no more than 12 prisoners at a time. The island was officially shuttered in 1953 and the responsibility of the island was transferred to the Guiana Space Center. Devil's Island is officially closed to the public.

## POINTS OF INTEREST

- 1. Solitary Cells
- 2. Cell Blocks
- 3. Lighthouse
- 4. Cemetery
- 5. Hospital
- 6. Church
- 7. Hotel
- 8. Commandant's House
- 9. Swimming Pool
- 10. Insane Asylum