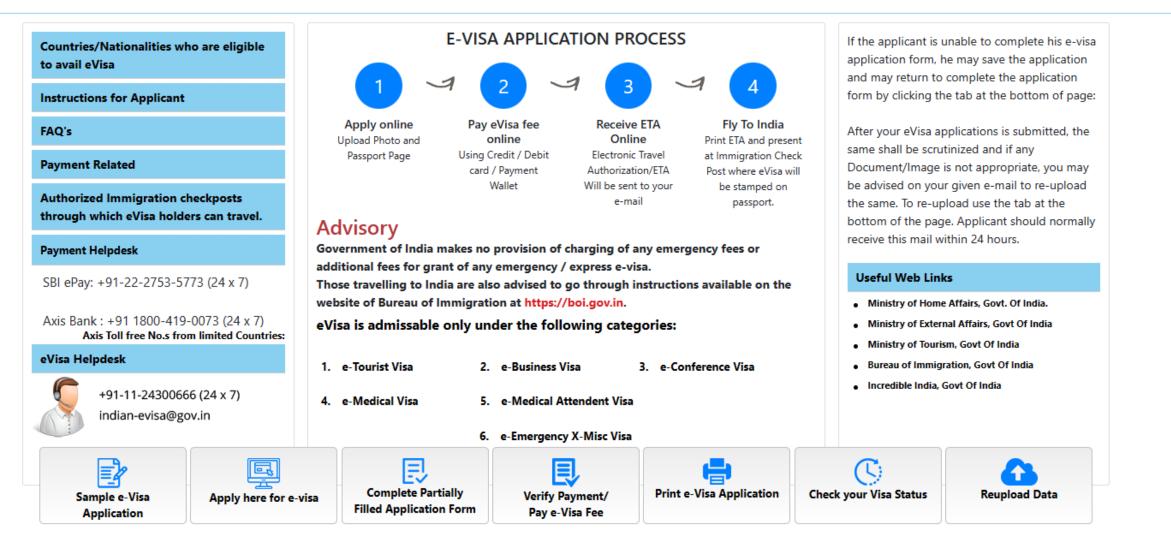

## India Visa

**EVISA** 

https://indianvisaonline.gov.in/evisa/

120 days in advance for 1 year and 5 year 30 days in advance for 30 day visa

- Price 30 days \$25
- 365 Day \$40
- 5 year \$80
- Reference Name in India
  - Name of Hotel (overland)

### India Visa

**Required Documents** 

Photo for upload (JPG)

Copy of passport page (PDF Format)