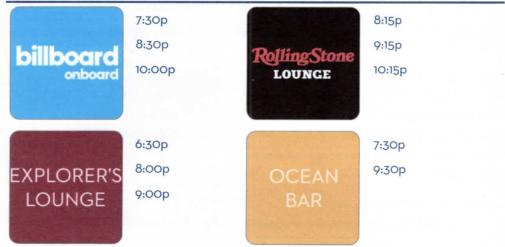

#### TODAY'S HIGHLIGHTS

Port Elizabeth Sail Away Party Enjoy a drink, listen to live music and take in the view as we depart Port Elizabeth 4:30p Sea View Pool, 9

Music Trivia Can you name that tune? 6:30p Billboard Onboard, 2

# ACTIVITIES AT A GLANCE

1

| 7:00a  | 0 1                                                             | Sunrise Stretch                                                                                                           | Lido Poolside, 9     |
|--------|-----------------------------------------------------------------|---------------------------------------------------------------------------------------------------------------------------|----------------------|
| 7:30a  | 0 1                                                             | Abs Class                                                                                                                 | Lido Poolside, 9     |
| 8:00a  | Port Elizabeth Photo Opportunity until 10:30a PROMOTION Gangway |                                                                                                                           |                      |
| 8:30a  | • 1                                                             | Total Body Conditioning \$20                                                                                              | Fitness Center, 9    |
| 9:00a  | •                                                               | Meet for a Game of Pickleball                                                                                             | Sport Court, 11      |
| 9:30a  | 91                                                              | Tour de Cycle \$20                                                                                                        | Fitness Center, 9    |
| 9:30a  | 91                                                              | A Game of Monopoly                                                                                                        | Game Room, 10        |
| 10:00a |                                                                 | Party Bridge Play until 4:00p                                                                                             | Hudson Room, 3       |
| 10:00a | 91                                                              | Coloring for Adults                                                                                                       | Art Studio, 10       |
| 10:30a | 91                                                              | Jenga Tournament                                                                                                          | Game Room, 10        |
| 2:00p  | •                                                               | Meet for a Game of Mah Jongg until 5:00p                                                                                  | Game Room, 10        |
| 2:00p  | •                                                               | Pickleball Players Meet                                                                                                   | Sport Court, 11      |
| 4:00p  | •                                                               | Friends of Bill W. Meet                                                                                                   | Stuyvesant Room, 3   |
| 4:30p  | 01                                                              | Afternoon Stretch                                                                                                         | Fitness Center, 9    |
| 4:30p  | • 1                                                             | Port Elizabeth Sail Away Party<br>Enjoy a drink, listen to live music and take in<br>the view as we depart Port Elizabeth | Sea View Pool, 9     |
| 4:30p  | 01                                                              | The Dance Band Plays at Sail Away                                                                                         | Sea View Pool, 9     |
| 4:30p  | Port Elizabeth Sail Away: Miami Vice \$9.75 PROMOTION           |                                                                                                                           | Sea View Pool, 9     |
| 5:00p  | • 1                                                             | Martini Hour at the Pinnacle Bar \$7                                                                                      | Pinnacle Bar, 2      |
| 5:00p  | 91                                                              | Mass is Celebrated                                                                                                        | Hudson Room, 3       |
| 5:30p  | 91                                                              | A Game of Checkers                                                                                                        | Game Room, 10        |
| 6:00p  | Sip, Sparkle & Sail Away Event PROMOTION                        |                                                                                                                           | Effy Boutique, 3     |
| 6:00p  | Limited Time: Ardmore Ceramic Art PROMOTION                     |                                                                                                                           | Shops, 3             |
| 6:00p  | Lumino                                                          | ox Watch Showcase PROMOTION                                                                                               | Shops, 3             |
| 6:00p  | •                                                               | Singles & Solo Travelers Meetup                                                                                           | Pinnacle Bar, 2      |
| 6:30p  | •                                                               | Music Trivia E                                                                                                            | Billboard Onboard, 2 |
| 6:30p  | Scratci                                                         | h Card Table PROMOTION                                                                                                    | Casino, 2            |
| 7:00p  | • 2                                                             | Giant 'Beer' Pong                                                                                                         | Midship, Deck 5      |
| 7:30p  | •                                                               | PRIDE Meetup                                                                                                              | Pinnacle Bar, 2      |
| 8:00p  | Exotic                                                          | & Phenomenal: Rare Gemstones Reveal PROMOTION                                                                             | Effy Boutique, 3     |
| 8:00p  | •                                                               | Meet for a Game of UNO                                                                                                    | Game Room, 10        |
| 8:00p  | 91                                                              | \$60 Texas Hold'em Poker Tournament                                                                                       | Casino, 2            |
| 11:00p | 01                                                              | \$450,000 Paradise Lotto Jackpot Drawing                                                                                  | Casino, 2            |
| 11:00p | Stay a                                                          | nd Play Slots All Night                                                                                                   | Casino, 2            |

#### Cocktails

Ocean Bar, 3 10:00a - close Coffee, Tea & more Crow's Nest Café, 10 6:00a – 10:00p Whiskeys and such Gallery Bar, 2 5:30p - close

Happy Hour: 25% Discount on Beers

12:00p - 1:00p Lido Bar, 9 and Sea View Bar, 9
Happy Hour: 50% Discount on Cocktails, Beers, Wine by the Glass and House Spirits
4:00p - 5:00p Billboard Onboard, 2 Ocean Bar, 3 Sea View Bar, 9 Crow's Nest, 10
6:30p - 7:30p Billboard Onboard, 2 Ocean Bar, 3 Sea View Bar, 9 Crow's Nest, 10
10:00p - 11:00p Billboard Onboard, 2 Ocean Bar, 3 Sea View Bar, 9