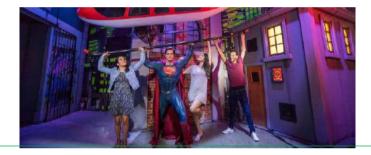

# Madame Tussauds Sydney

HEROES UNITE! The Justice League have swooped into Madame Tussauds Sydney and need YOUR help to save the world. Wield the power of Wonder Woman's wrist gauntlets, help Superman lift a REAL helicopter and summon Batman with the Bat Signal and power up The Flash into battle. Launches June 30 only at Madame Tussauds Sydney!

Daily, from 10am Aquarium Wharf, Darling Harbour madametussauds.com.au

(f) (9) (0)