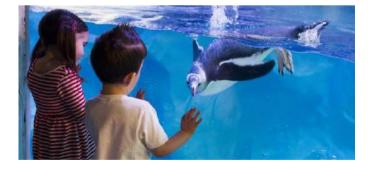

# **SEA LIFE Sydney Aquarium**

Embark on a journey of amazing discovery through extraordinary themed zones, including the all-new Penguin Expedition. This world-first exhibit and ride transports explorers to the sub-Antarctic to meet King and Gentoo penguins. Get faceto-fin with over 13,000 animals from 700 different species!

Daily, from 10am Aquarium Wharf, Darling Harbour

(f) (g) (g)