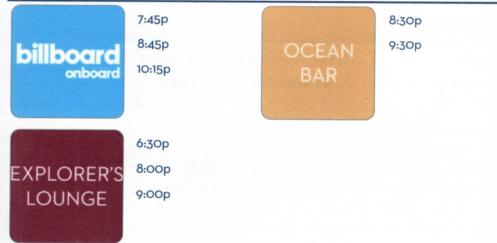

#### Cocktails

Ocean Bar, 3 10:00a - close Coffee, Tea & more Crow's Nest Café, 10 6:00a - 10:00p Whiskeys and such Gallery Bar, 2 6:00p – close

Happy Hour: 25% Discount on Beers12:00p - 1:00p Lido Bar, 9 and Sea View Bar, 9Happy Hour: 50% Discount on Cocktails, Beers, Wine by the Glass and House Spirits4:00p - 5:00pBillboard Onboard, 2Ocean Bar, 3Sea View Bar, 9Crow's Nest, 106:00p - 7:30pBillboard Onboard, 2Ocean Bar, 3Sea View Bar, 9Crow's Nest, 1010:00p - 11:00pBillboard Onboard, 2Ocean Bar, 3Sea View Bar, 9