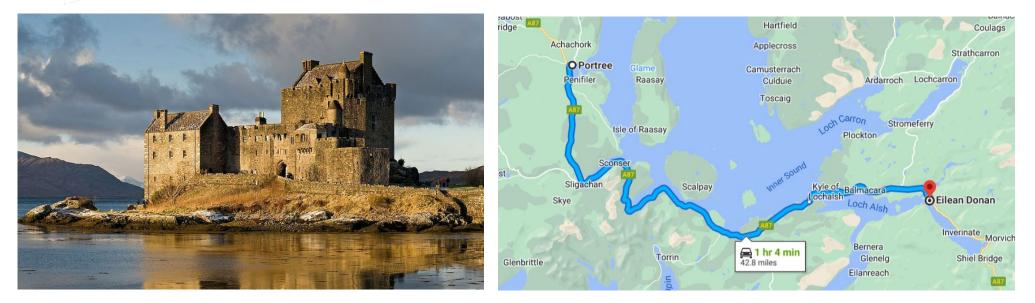

#### HAL Tour (Eilean Donan Castle)

#### Iconic Eilean Donan Castle & the West Highlands

Departs: 10:00 AM (Waitlisted), 11:00 AM, 11:30 AM Approximately 4¼ Hours Adult \$119.95; Child \$89.95