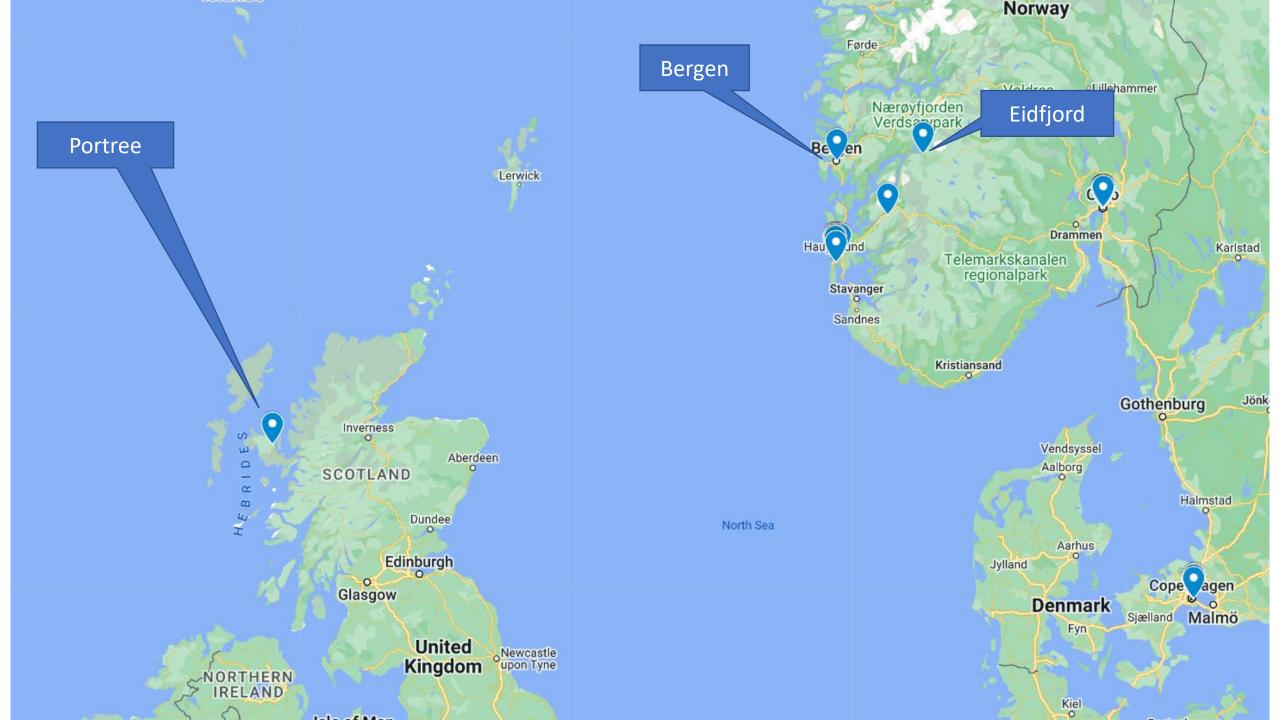

2023 Grand World Cruise **ZOOM Meet and Greet** 27 Sep 2022 Eidfjord, Norway Bergen, Norway Portree-Isle of Skye, Scotland

2023 Grand World Cruise ZOOM Meet and Greet 27 Sep 2022

Portree-Isle of Skye, Scotland