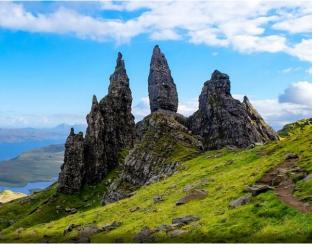

#### Portree Things to See

The Ferry Glen

Old Man of Storr

Dunvegan Castle and Gardens

Quiraing

- Fish and Chips
  - Mr Chippy
- Scotch Pie
- Deep Fried Mars Bars
- Tattie scone (Potato Scone)