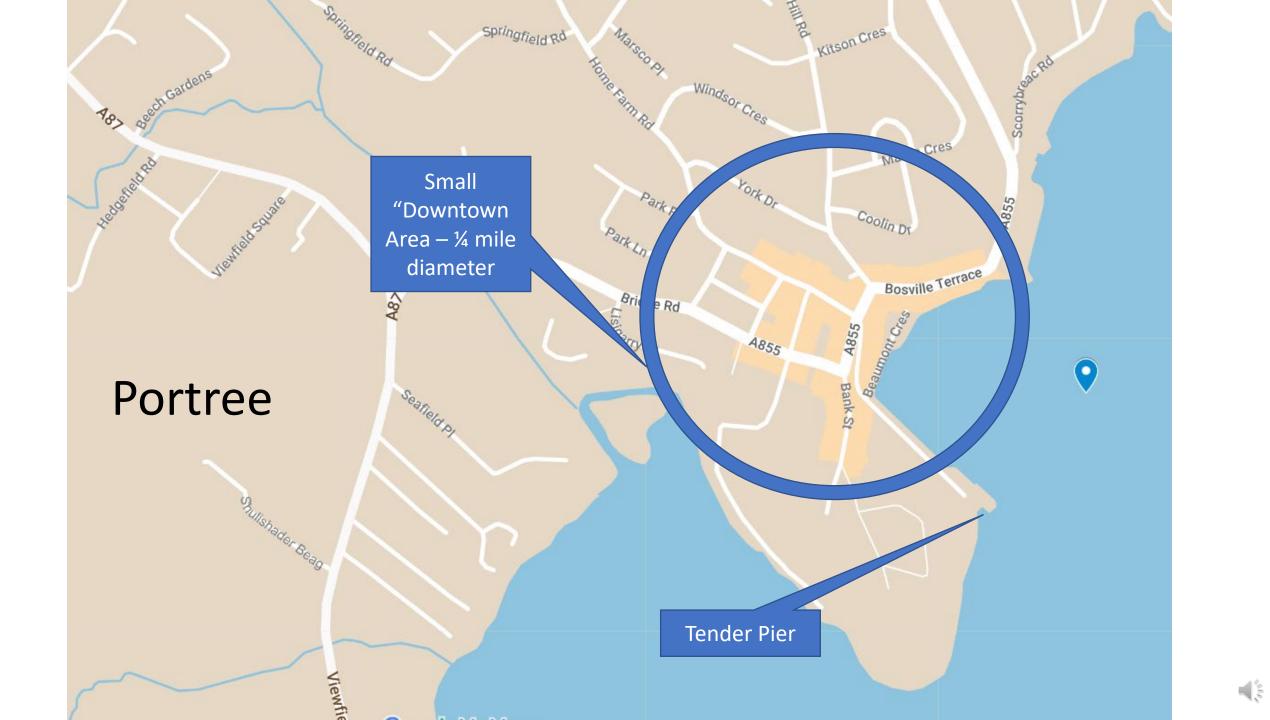

## Portree Essentials

- Anchored April 28 (Friday)
  - 8 AM to 6 PM
  - Walk 1/4 mile to town
- Weather COLD 40's

#### Portree Tender Pier has Steep Gangway, 16 ft Tide Swing