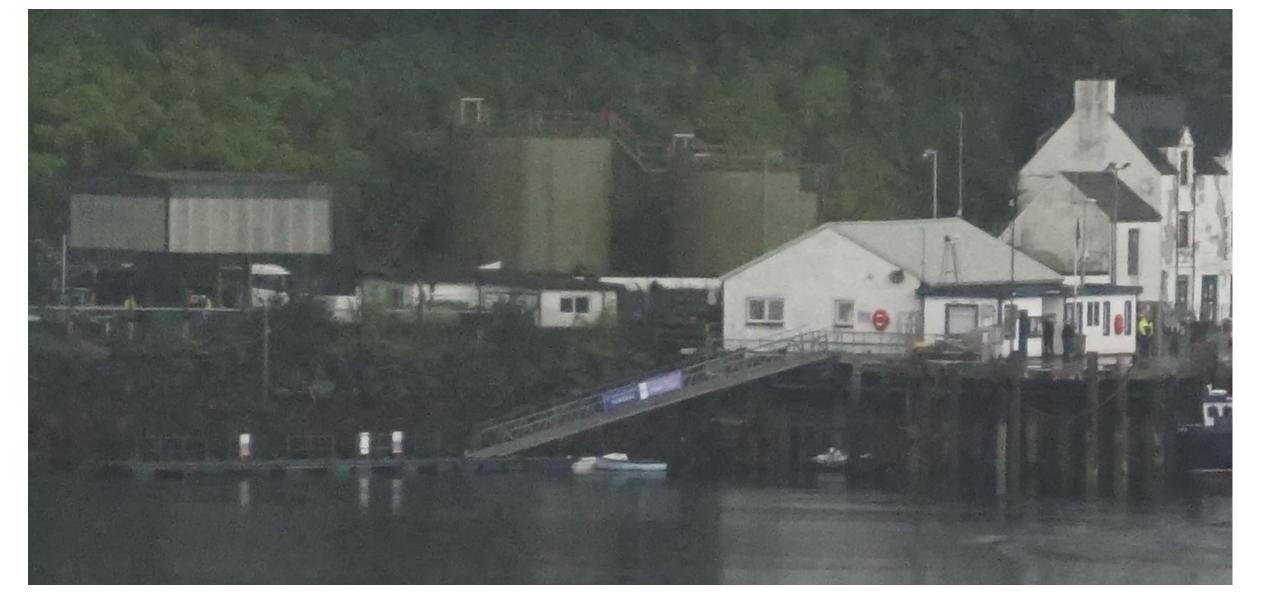

2023 Grand World Cruise **ZOOM Meet and Greet** 27 Sep 2022 Eidfjord, Norway Bergen, Norway Portree-Isle of Skye, Scotland



2023 Grand World Cruise ZOOM Meet and Greet 27 Sep 2022

Portree-Isle of Skye, Scotland



## Portree Essentials

- Language English
- Money
  - British Pound (GBP) 10 GPB \$10.74 USD
  - Visa Not Required
- Safety Normal Precautions
- Internet Wide Availability
- Tipping –not expected



## Portree Essentials

- Anchored April 28 (Friday)
  - 8 AM to 6 PM
  - Walk 1/4 mile to town
- Weather COLD 40's



#### Portree Tender Pier has Steep Gangway, 16 ft Tide Swing





# Talistery

Talisker Distillery

#### Portree Things to See



The Ferry Glen



Old Man of Storr



Dunvegan Castle and Gardens



Quiraing





- Fish and Chips
  - Mr Chippy
- Scotch Pie
- Deep Fried Mars Bars
- Tattie scone (Potato Scone)

## Portree – Things to Eat



**Black Pudding** 



Scotch Pie



Stovies



Haggis, Scotland's National Dish - check ingredients first!



## The Chippy



Our favorite Fish and Chip place in Portree...but inconsistent





#### HAL Tour (Eilean Donan Castle)



## HAL Tours (Portree)

# Dunvegan Castle & Scenic Skye

Departs: 9:00 AM Approximately 3½ Hours Adult \$129.95; Child \$89.95

#### Raasay Island & Scotland's Newest Whisky Distillery



Departs: 10:30 AM Approximately 5¼