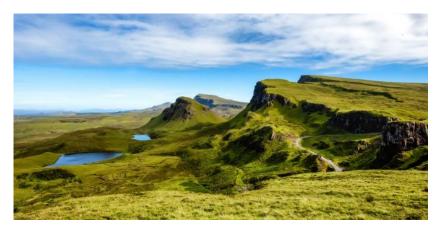

#### Portree Things to See

The Ferry Glen

Old Man of Storr

Dunvegan Castle and Gardens

Quiraing

- Fish and Chips
  - Mr Chippy
- Scotch Pie
- Deep Fried Mars Bars
- Tattie scone (Potato Scone)