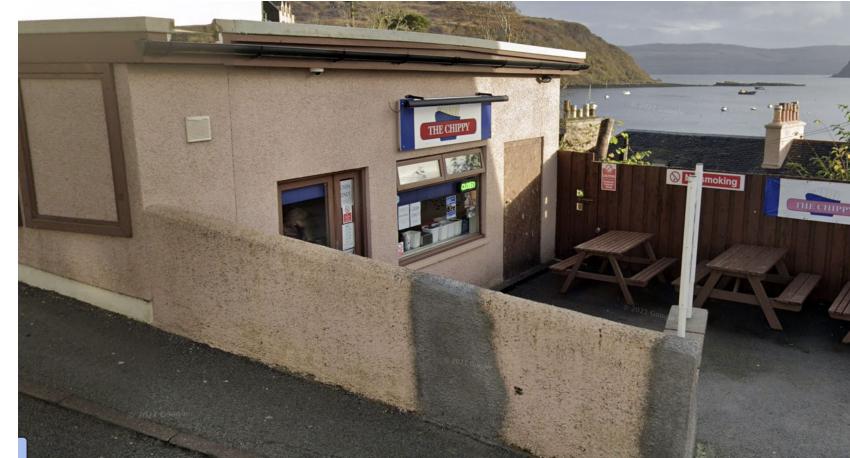

kye, Scotland



## Portree Essentials

- Language English
- Money
  - British Pound (GBP) 10 GPB \$10.74 USD
  - Visa Not Required
- Safety Normal Precautions
- Internet Wide Availability
- Tipping –not expected



## Portree Essentials

- Anchored April 28 (Friday)
  - 8 AM to 6 PM
  - Walk 1/4 mile to town
- Weather COLD 40's



#### Portree Tender Pier has Steep Gangway, 16 ft Tide Swing





# Talistery

Talisker Distillery

#### Portree Things to See



The Ferry Glen



Old Man of Storr



Dunvegan Castle and Gardens



Quiraing





- Fish and Chips
  - Mr Chippy
- Scotch Pie
- Deep Fried Mars Bars
- Tattie scone (Potato Scone)

## Portree – Things to Eat



**Black Pudding** 



Scotch Pie



Stovies



Haggis, Scotland's National Dish - check ingredients first!



## The Chippy



Our favorite Fish and Chip place in Portree...but inconsistent





#### HAL Tour (Eilean Donan Castle)



## HAL Tours (Portree)

# Dunvegan Castle & Scenic Skye

Departs: 9:00 AM Approximately 3½ Hours Adult \$129.95; Child \$89.95

#### Raasay Island & Scotland's Newest Whisky Distillery



Departs: 10:30 AM Approximately 5¼ Hours Adult \$169.95; Child \$89.95

#### Iconic Eilean Donan Castle & the West Highlands

Departs: 10:00 AM (Waitlisted), 11:00 AM, 11:30 AM Approximately 4¼ Hours Adult \$119.95; Child \$89.95

#### Talisker Distillery & Beautiful Northwest Skye



Departs: 9:45 AM (Waitlisted) Approximately 3½ Hours Adult \$159.95; Child \$119.95

#### Northern Skye Scenic Drive



Departs: 1:15 PM Approximately 3½ Hours Adult \$109.95; Child \$89.95

## Torvaig & Ben Chracaig