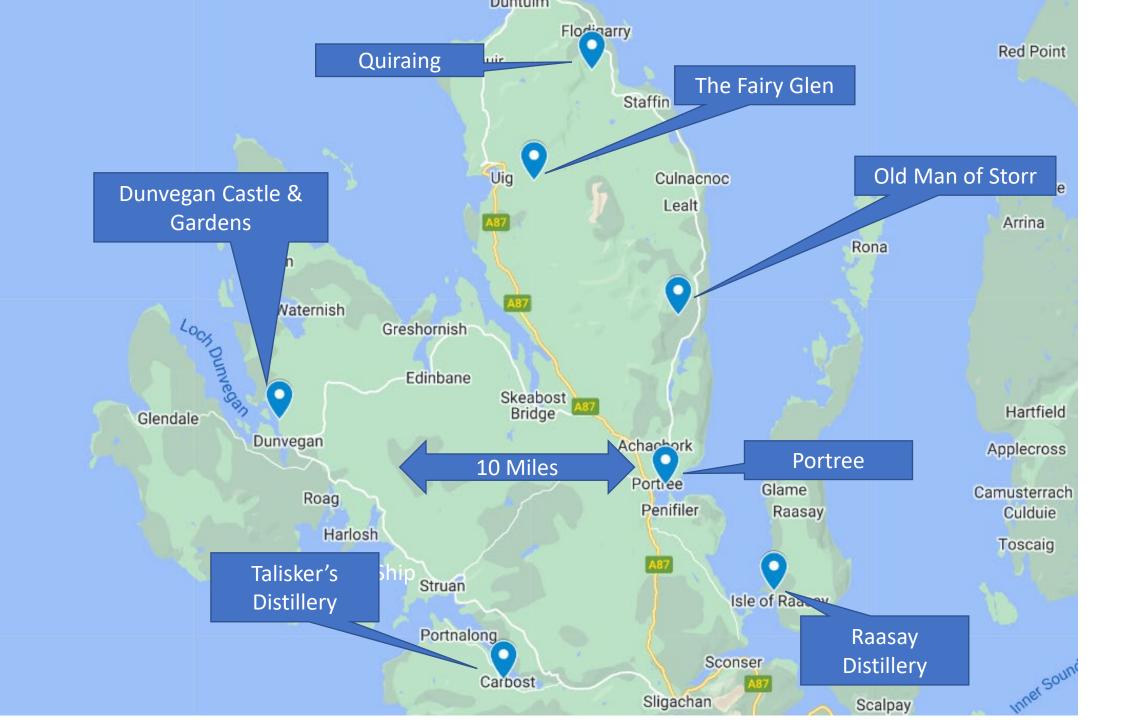

#### Portree Things to See

The Ferry Glen

Old Man of Storr

Dunvegan Castle and Gardens

Quiraing

- Fish and Chips
  - Mr Chippy
- Scotch Pie
- Deep Fried Mars Bars
- Tattie scone (Potato Scone)

# Dunvegan Castle & Scenic Skye

Departs: 9:00 AM Approximately 3½ Hours Adult \$129.95; Child \$89.95

#### Raasay Island & Scotland's Newest Whisky Distillery

Departs: 10:30 AM Approximately 5¼ Hours Adult \$169.95; Child \$89.95

#### Talisker Distillery & Beautiful Northwest Skye

Departs: 9:45 AM (Waitlisted) Approximately 3½ Hours Adult \$159.95; Child \$119.95