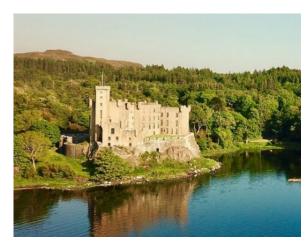

#### Portree Things to See

The Ferry Glen

Old Man of Storr

Dunvegan Castle and Gardens

Quiraing

- Fish and Chips
  - Mr Chippy
- Scotch Pie
- Deep Fried Mars Bars
- Tattie scone (Potato Scone)

# Dunvegan Castle & Scenic Skye

Departs: 9:00 AM Approximately 3½ Hours Adult \$129.95; Child \$89.95