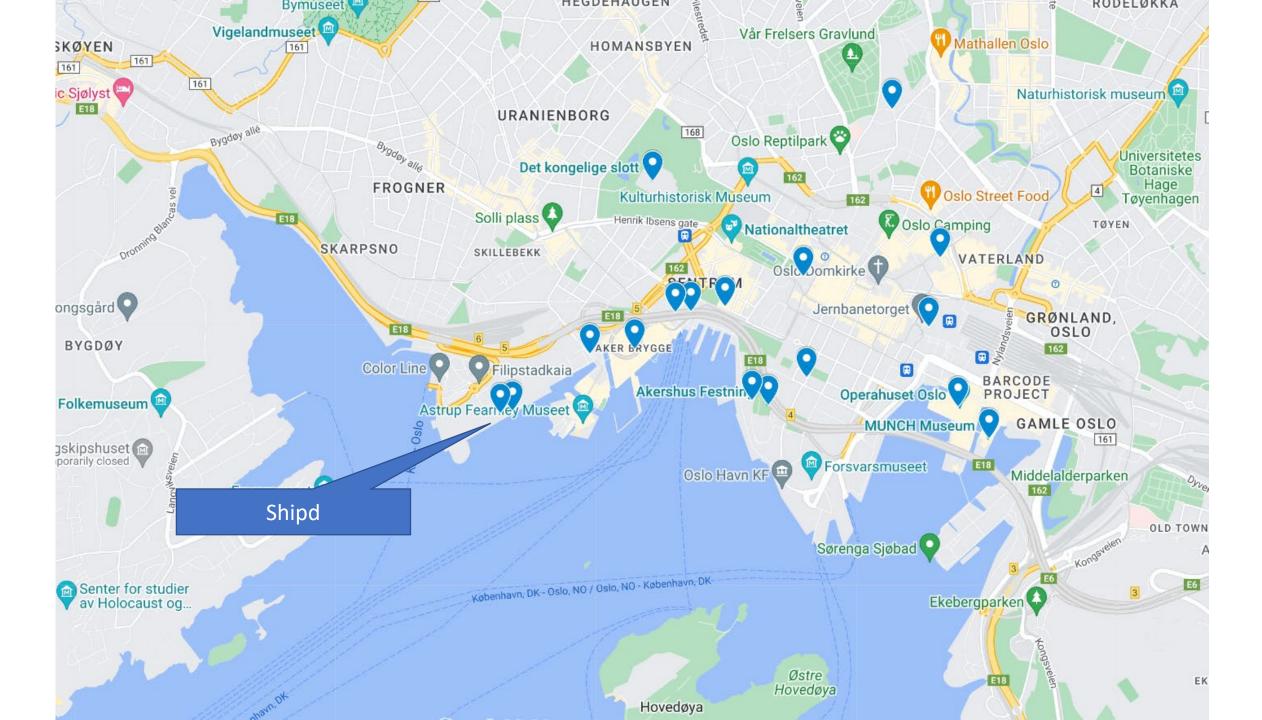

### Oslo Essentials

- Moored April 22 (Saturday)
  - 11 AM to 6 PM
  - Moor at Filipstad probably
- HoHo Bus available from Pier
- Weather COLD 40's
- Get Google Translate Menus/Museums