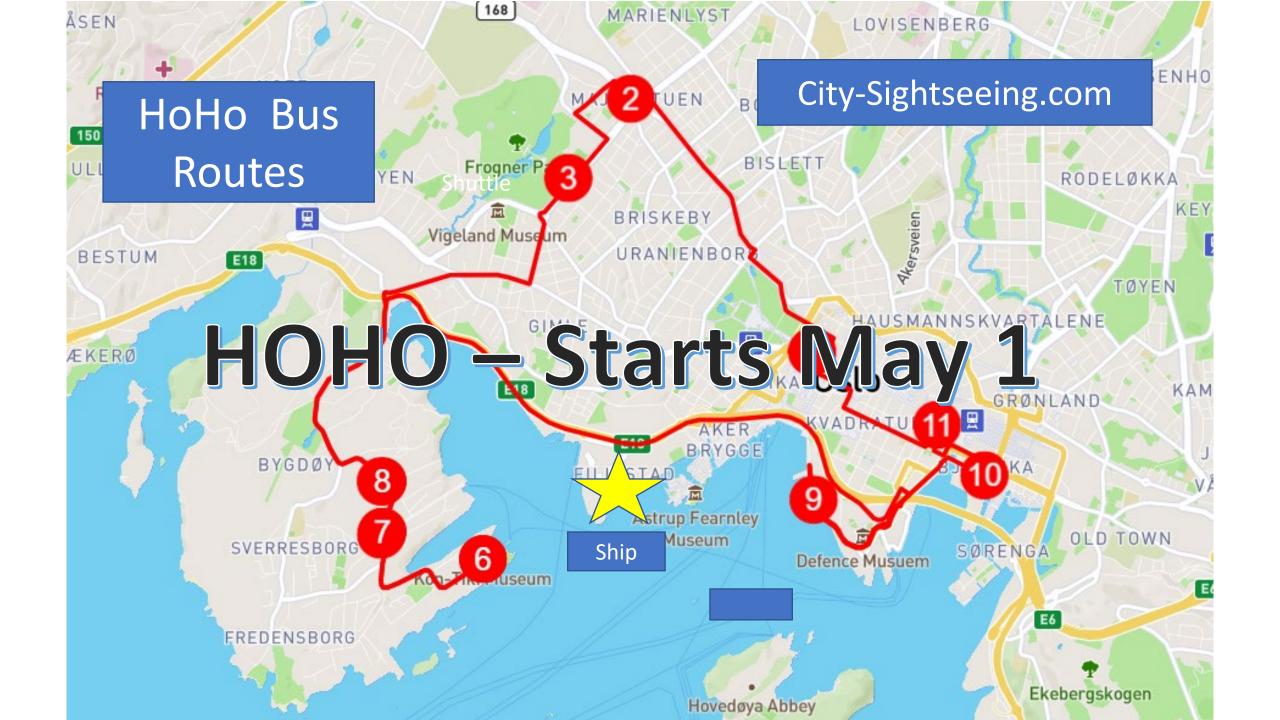

### Oslo Essentials

- Moored April 22 (Saturday)
  - 11 AM to 6 PM
  - Moor at Filipstad probably
- HoHo Bus available from Pier
- Weather COLD 40's
- Get Google Translate Menus/Museums

HoHo starts May 1 Viking Ship Museum Closed until 2026