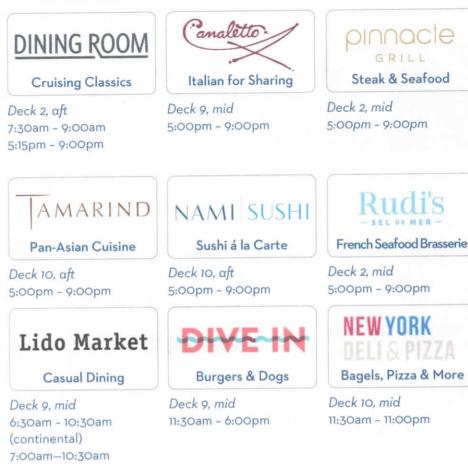

Virtuoso pianist Hyperion Knight plays the hits from Rachmaninoff to Bohemian Rhapsody and Ragtime to Rhapsody in Blue.

World Stage, 2 & 3

## MUSIC WALK

| Lincoln Center | 4:00p<br>Made in<br>New York |
|----------------|------------------------------|
| Stage          | 6:00p<br>British Isles       |



8:30, 9;30, 10:30p B.B. King's All-Stars

11:15p Dance to the Hits

# billboard onboard

8:15p Hot Country 9:15p Never #1's 10:15p All Request



RETURNS TOMORROW

7:30p Game Night!

| 11:00p | 8 Paradise Lotto Jackpot Drawing | Casino, 3                 |
|--------|----------------------------------|---------------------------|
| 11:15p | Lance to The Hits                | B.B. King's Blues Club, 2 |
| 11:30p | Stay and Play Slots All Night    | Casino, 3                 |

## DINING



11:30pm - 2:00pm 2:00pm - 4:00pm 5:30pm - 8:00pm 10:30pm - 11:30pm

# DRINKS

#### Cocktails

Ocean Bar, 2 10:00am - Late

#### Coffee, Tea & more

Grand Dutch Café, 3 Explorations Central, 12 6:30am - 9:00pm

#### Whiskeys and such

Notes, 2 5:00pm - Late

Happy Hour: 25% off of the second drink of select cocktails, wine by the glass, beers and entry level spirits between 4:00 pm to 5:00 pm in Ocean Bar,2 and Billboard Onboard,2

Martini Time: 5:00pm - 11:00pm Panorama Bar, 10

## SERVICES

Guest Services, 3 24 hours (Dial 90)

Room Service 24 hours (Dial 92)

Dinner Reservations 24 hours (Dial 94)

**Pools & Hot Tubs, 9** 9:00am - 9:00pm Shore Excursions, 12 7:00am - 8:00am 4:00pm - 6:00pm

Future Cruises, 3 2:00pm - 6:00pm The Shops, 2 & 3 4:00pm - 11:00pm

Greenhouse Spa & Salon, 9 8