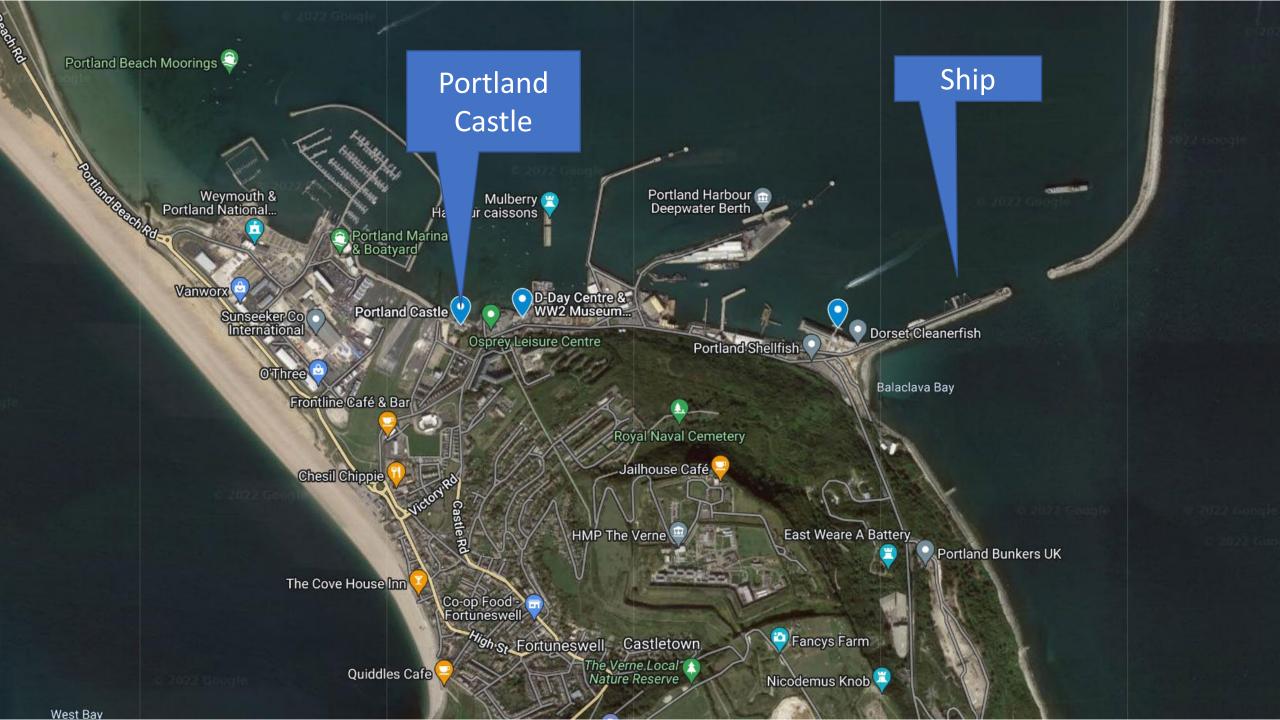

## Portland Things to See

- Stonehenge (60 miles –90 minutes)
- Castletown D-Day Centre
  - 5 Minute Walk from Portland Castle
- Portland Lighthouse
- Portland Castle
- Jurassic Coast sightseeing
- Weymouth Beach
- Nothe Fort
- Sandworld Sculpture
- Helter Skelter (Next to Boat Café)
- Weymouth Museum