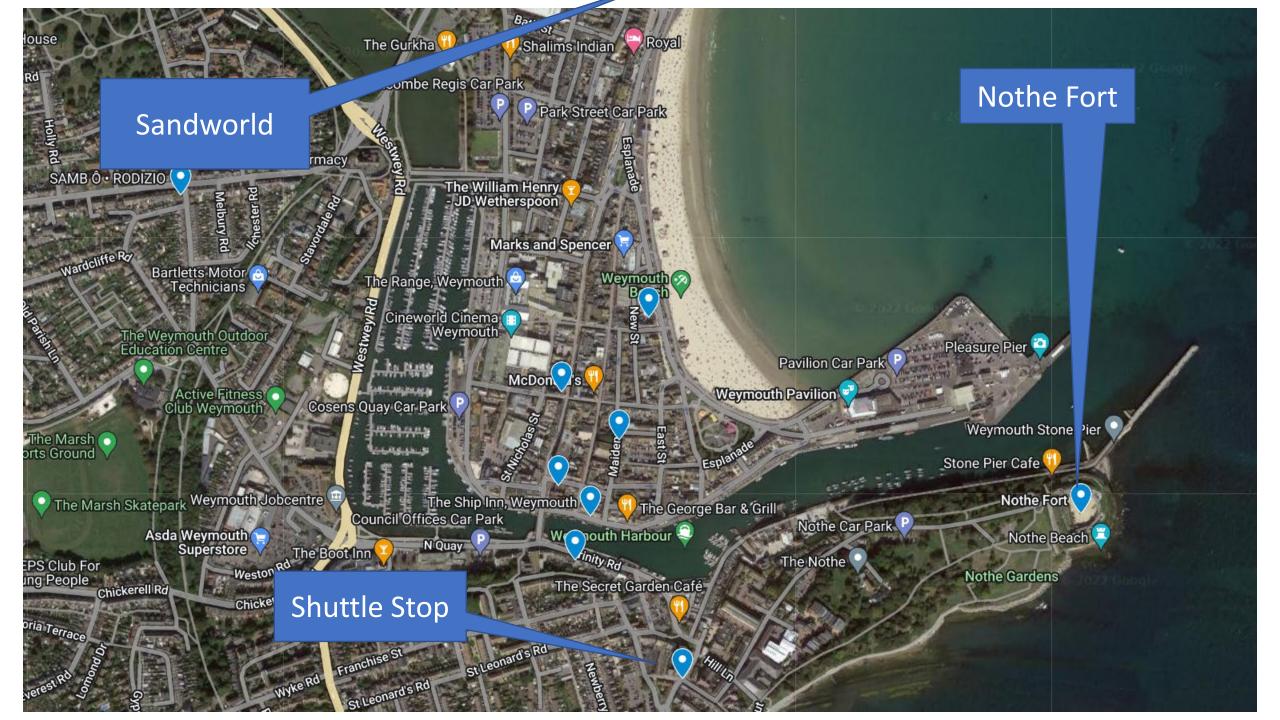

2023 Grand World Cruise ZOOM Meet and Greet 26 July 2022

Portland, England

Portland Essentials

• Moored April 15th (Saturday)

- •7 AM to 7 PM
- •Navy Base (Shuttle Required to Portland Castle or Weymouth Brewers Quay)
- Weymouth is very walkable touristy
- •Taxis/Uber pre-arrange or short trips
- •Weather Cool Mid 40's

## Portland Things to See

- Stonehenge (60 miles –90 minutes)
- Castletown D-Day Centre
  - 5 Minute Walk from Portland Castle
- Portland Lighthouse
- Portland Castle
- Jurassic Coast sightseeing
- Weymouth Beach
- Nothe Fort
- Sandworld Sculpture
- Helter Skelter (Next to Boat Café)
- Weymouth Museum