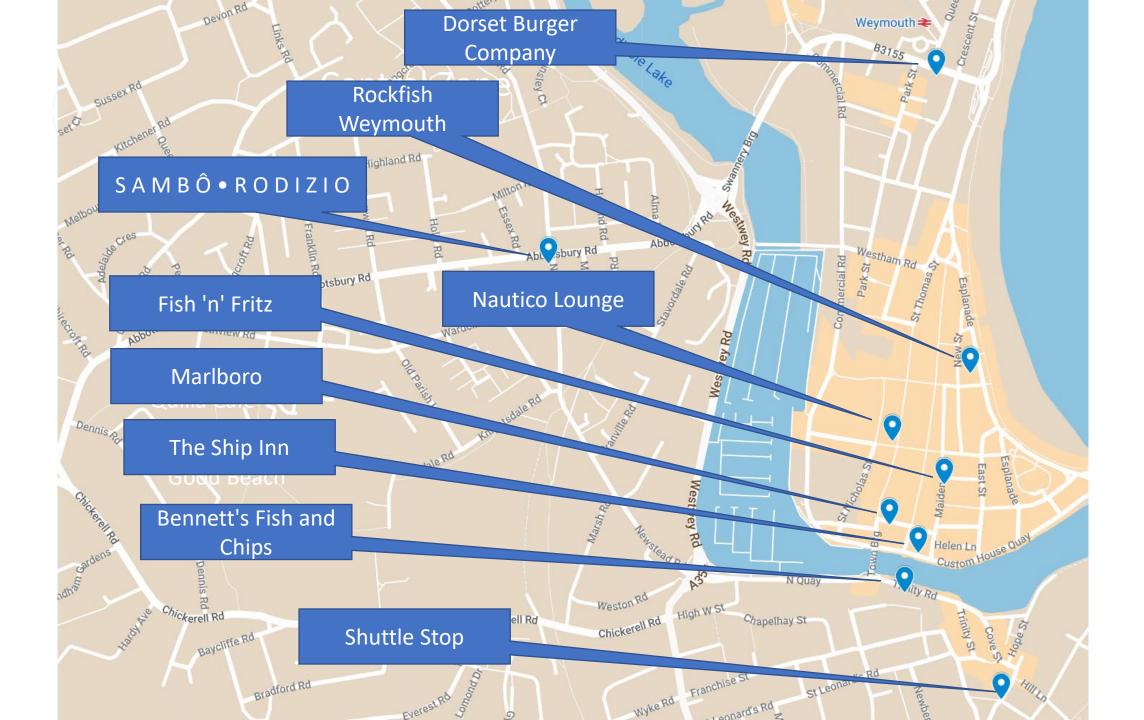

2023 Grand World Cruise ZOOM Meet and Greet 26 July 2022

Portland, England

Portland Essentials

• Moored April 15th (Saturday)

- •7 AM to 7 PM
- •Navy Base (Shuttle Required to Portland Castle or Weymouth Brewers Quay)
- Weymouth is very walkable touristy
- •Taxis/Uber pre-arrange or short trips
- •Weather Cool Mid 40's

## Things to eat

Restaurants

- Rockfish Weymouth
- Dorset Burger
  Company
- Nautico Lounge

Fish and Chips

- The Marlboro
- Fish 'n' Fritz
- Bennett's Fish and Chips

Bangers and mash – Mashed potatoes and sausage