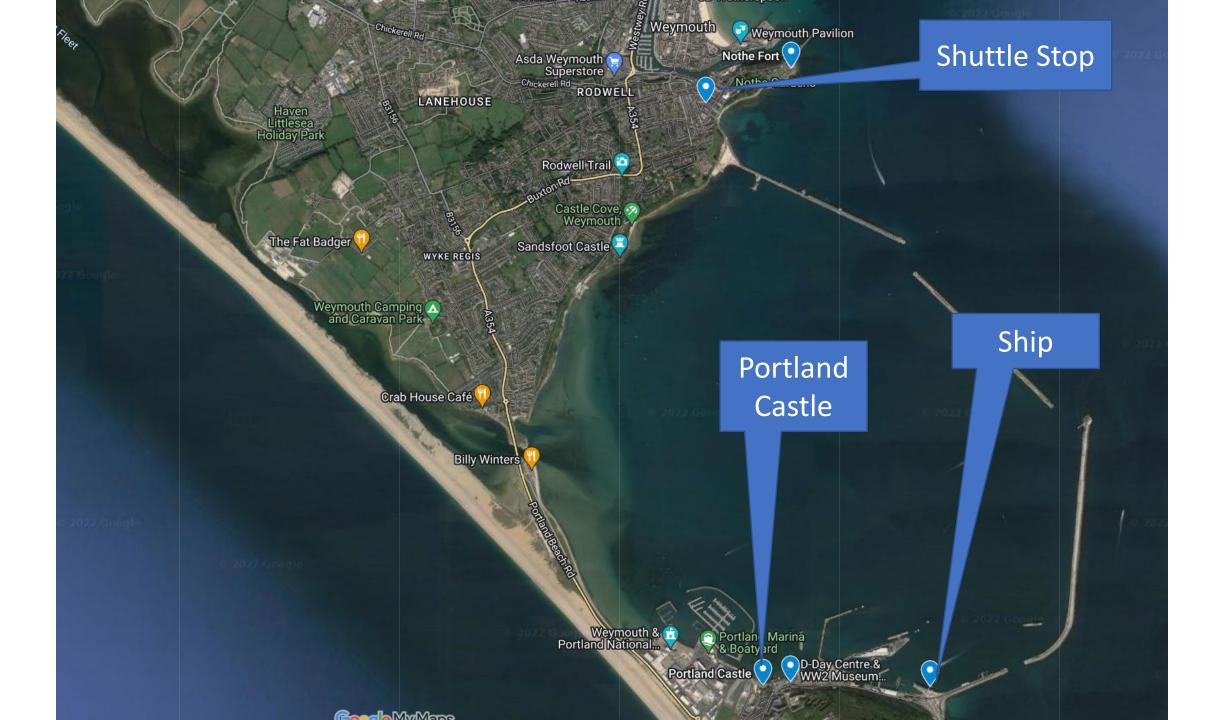

2023 Grand World Cruise ZOOM Meet and Greet 26 July 2022

Portland, England

Portland Essentials

• Moored April 15th (Saturday)

- •7 AM to 7 PM
- •Navy Base (Shuttle Required to Portland Castle or Weymouth Brewers Quay)
- Weymouth is very walkable touristy
- •Taxis/Uber pre-arrange or short trips
- •Weather Cool Mid 40's

## Portland Things to See

- Stonehenge (60 miles –90 minutes)
- Castletown D-Day Centre
  - 5 Minute Walk from Portland Castle
- Portland Lighthouse
- Portland Castle
- Jurassic Coast sightseeing
- Weymouth Beach
- Nothe Fort
- Sandworld Sculpture
- Helter Skelter (Next to Boat Café)
- Weymouth Museum