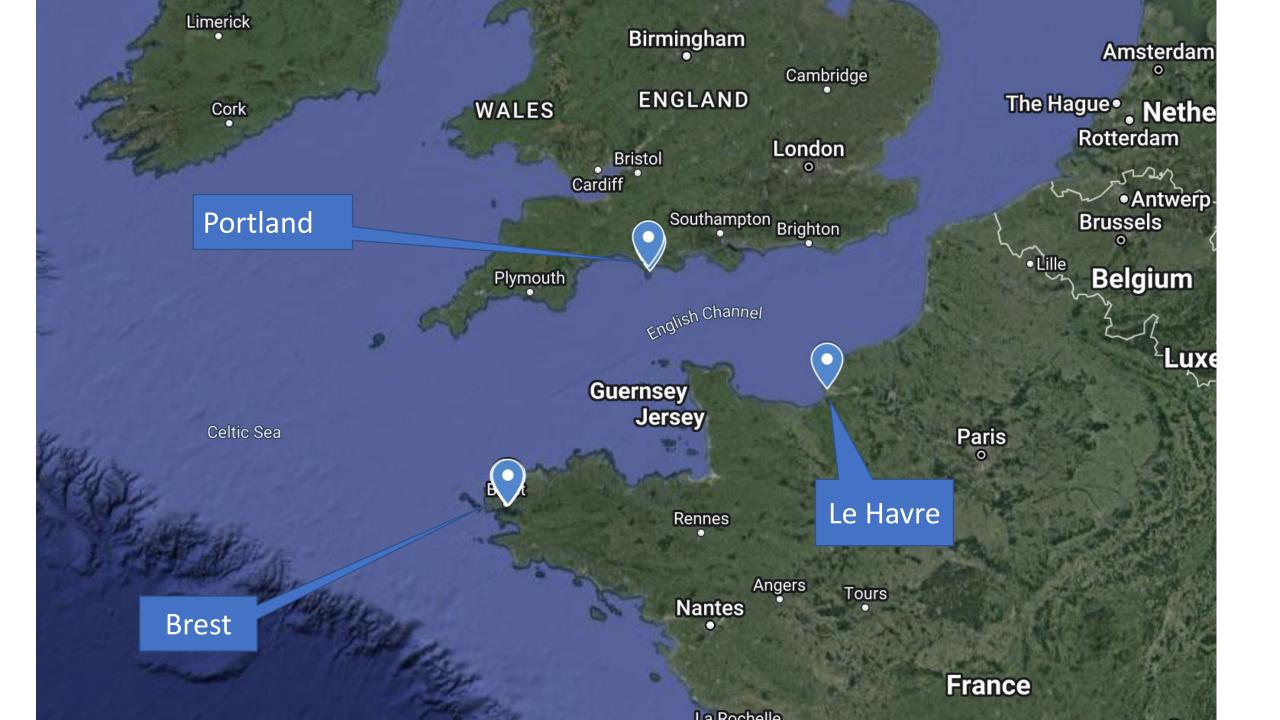

2023 Grand World Cruise ZOOM Meet and Greet 26 July 2022

Portland, England

Portland Essentials

• Moored April 15th (Saturday)

- •7 AM to 7 PM
- •Navy Base (Shuttle Required to Portland Castle or Weymouth Brewers Quay)
- Weymouth is very walkable touristy
- •Taxis/Uber pre-arrange or short trips
- •Weather Cool Mid 40's

Portland, England