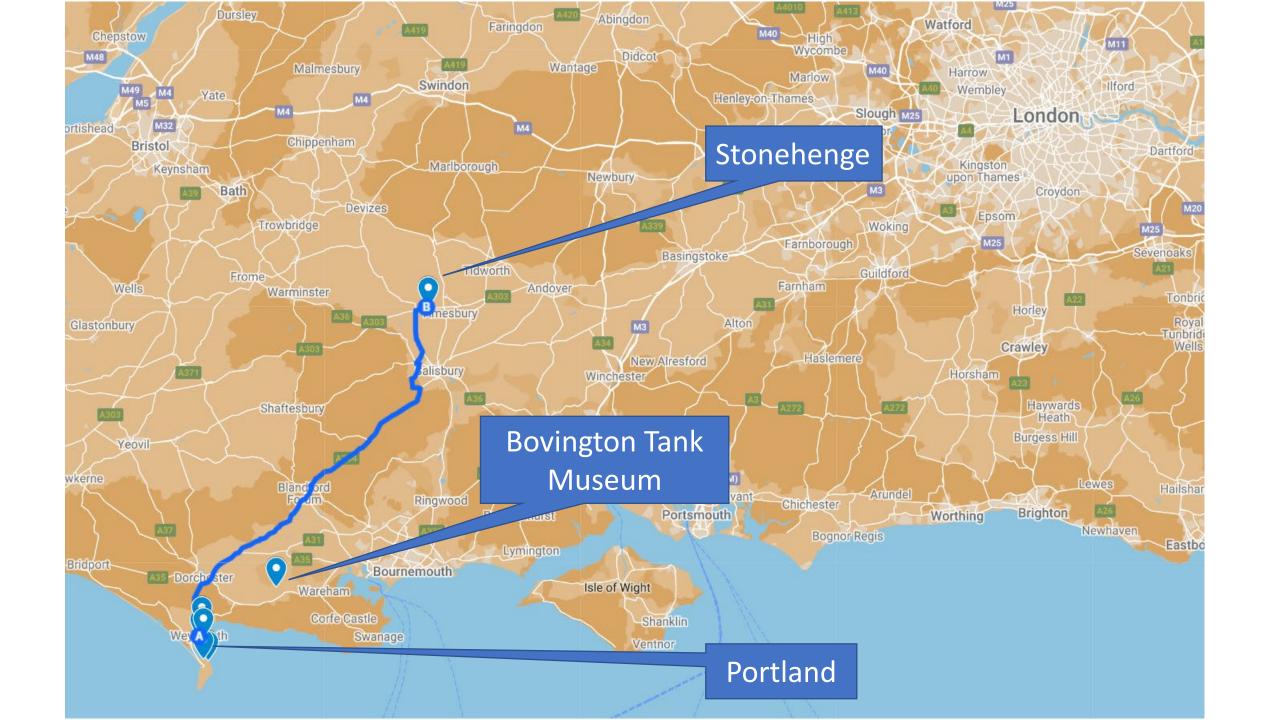

## Portland Things to See

- Stonehenge (60 miles –90 minutes)
- Castletown D-Day Centre
  - 5 Minute Walk from Portland Castle
- Portland Lighthouse
- Portland Castle
- Jurassic Coast sightseeing
- Weymouth Beach
- Nothe Fort
- Sandworld Sculpture
- Helter Skelter (Next to Boat Café)
- Weymouth Museum

#### Relics from the Great War: The Bovington Tank Museum

### Stonehenge & Salisbury

Departs: 9:30 AM Approximately 8½ hours Adult \$169.95; Child \$99.95