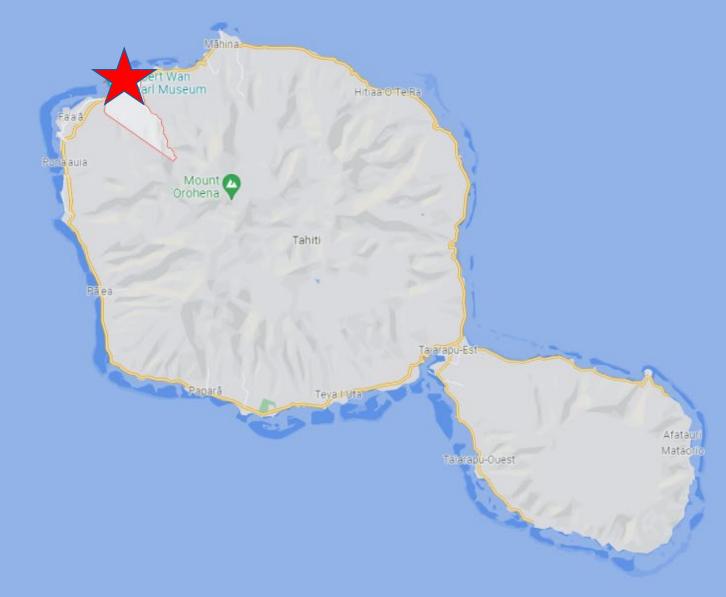

#### Things to see

- Museum of Tahiti
- Paul Gauguin Museum
- James Norman Museum
- Robert Wan Pearl Museum
  - Close to ship
- Notre-Dame Cathedral
- Point Venus

Tahitian Women on the Beach