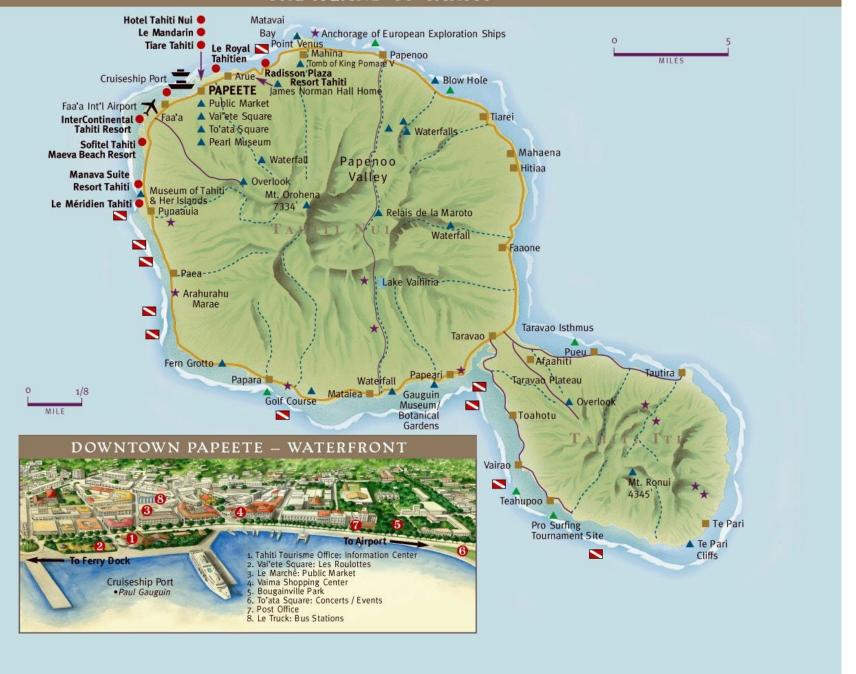

#### Papeete, Tahiti, FP

- Moored 8 AM to 5 AM next day (Saturday)
- Most shops close by 1PM on Saturday

#### Things to do

- Overland to Moorea
  - Hilton Overwater Bungalow
  - ½ Price of HAL tour
  - CAUTION Ship may cnx Moorea
    - Happened in 2019
- Circle Island Tours
- Papeete Market
  - Closes early on Saturday
  - Fresh Flowers outside

#### Things to see

- Museum of Tahiti
- Paul Gauguin Museum
- James Norman Museum
- Robert Wan Pearl Museum
  - Close to ship
- Notre-Dame Cathedral
- Point Venus

Tahitian Women on the Beach

#### Food to try

- Papeete Food Trucks Roulottes
  - Open after 6 PM
  - Close to ship

## HAL Tours (Papeete)

- Around the Island
  - East Coast Highlights
  - West Coast Highlights
- Bligh Bounty and Books
- Natural Treasures
- Lagoon Discovery
- Sunset Sail
- Walking Tour of Papeete
- Catamaran Tour
- ATV Tours