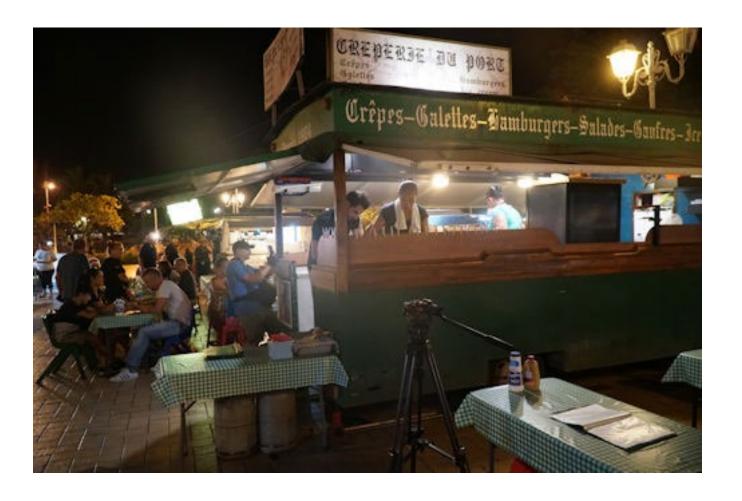

#### Food to try

- Papeete Food Trucks Roulottes
  - Open after 6 PM
  - Close to ship

Shops in Papeete will be closed after your tour on Saturday

Food Trucks will open at 6PM