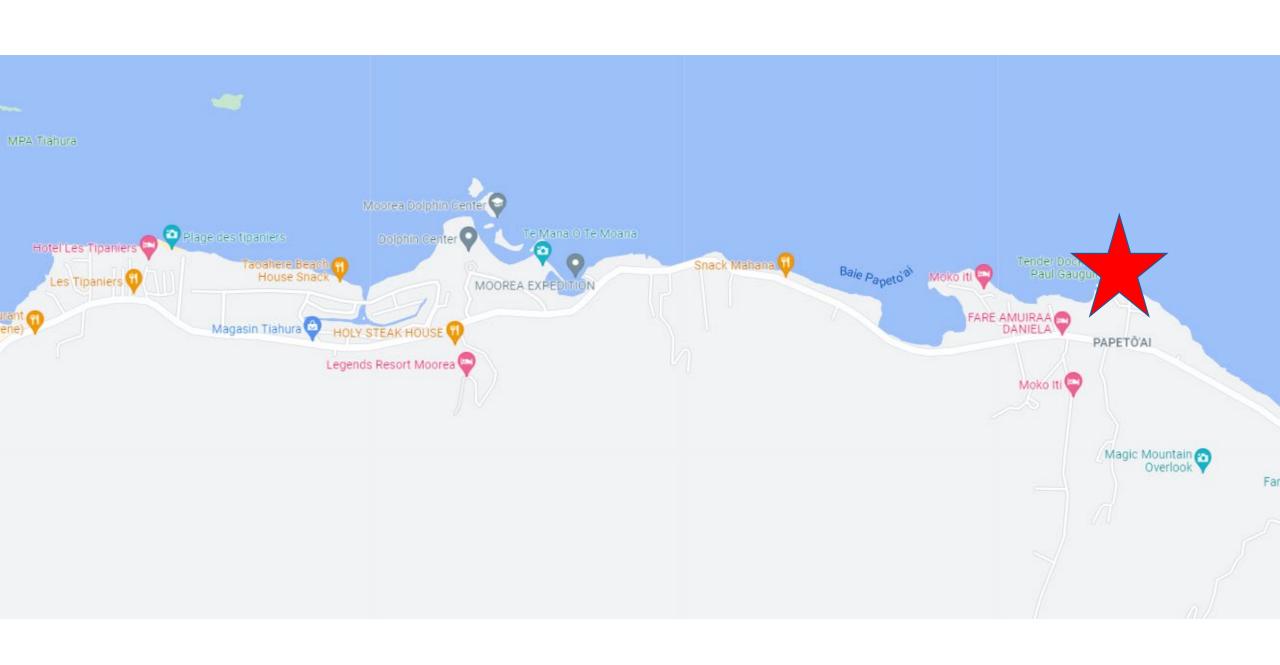

#### Mooera, French Polynesia

- Anchored 7 AM to 5 PM
- Opahuna Bay Papetoai
  - Paul Gauguin Tender Pier
  - Cooks Bay may be listed but you will probably end up in Papetoai
  - Vendors sell souvenirs
  - Taxis and Tours available