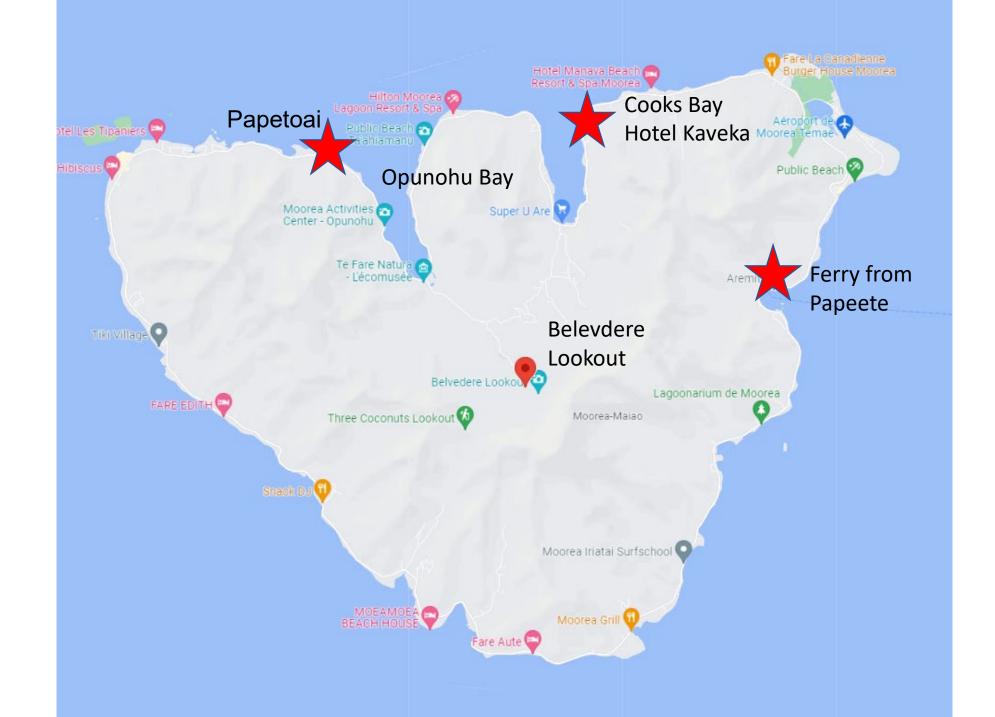

#### Mooera, French Polynesia

- Anchored 7 AM to 5 PM
- Opahuna Bay Papetoai
  - Paul Gauguin Tender Pier
  - Cooks Bay may be listed but you will probably end up in Papetoai
  - Vendors sell souvenirs
  - Taxis and Tours available

#### Things to do

- Overwater Bungalows
- Self Drive around Island
  - 37 miles (9:30 AM to 2 PM with stops)
  - Arrange Rental Car in advance
    (\$80 -2018)
- Belvedere Lookout
- Juice Store and Factory
- Agricultural School
- Beach Day