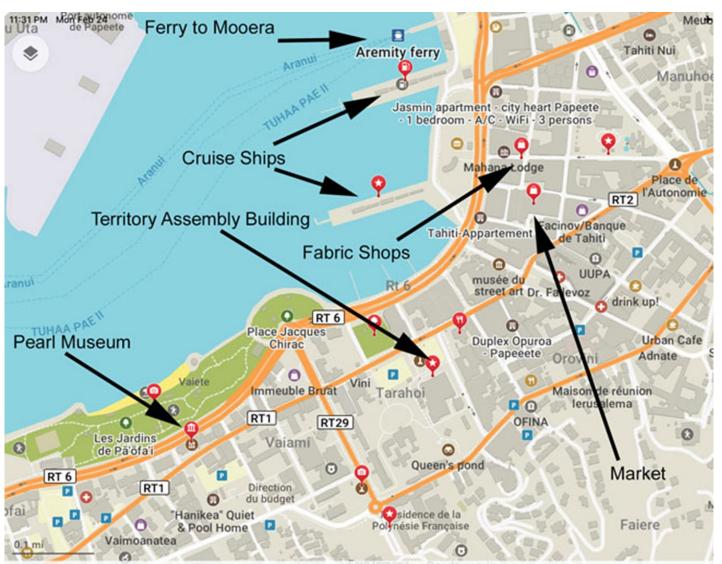

#### THE ISLAND OF TAHITI

#### Papeete, Tahiti, FP

- Moored 8 AM to 5 AM next day (Saturday)
- Most shops close by 1PM on Saturday

#### Things to do

- Overland to Moorea
  - Hilton Overwater Bungalow
  - ½ Price of HAL tour
  - CAUTION Ship may cnx Moorea
    - Happened in 2019
- Circle Island Tours
- Papeete Market
  - Closes early on Saturday
  - Fresh Flowers outside

#### Things to see

- Museum of Tahiti
- Paul Gauguin Museum
- James Norman Museum
- Robert Wan Pearl Museum
  - Close to ship
- Notre-Dame Cathedral
- Point Venus

Tahitian Women on the Beach