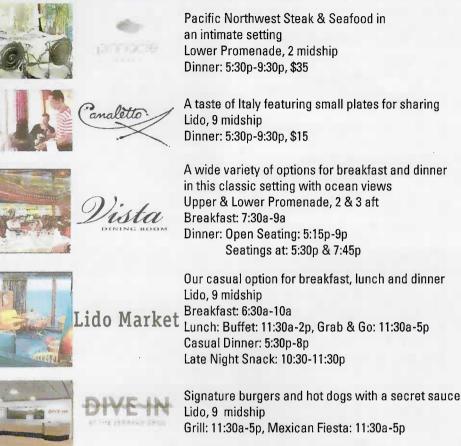

#### YOU WISH DINING"®

Grill: 11:30a-5p, Mexican Fiesta: 11:30a-5p

\*Reservations for specialty restaurants can be made by dialing 88.

#### AFTERNOON IEA

Served tableside, enjoy this one of a kind tea service.

3:00pm · Vista Dining Room, 3

he Pinnacle Grill The Pinnacle Grill offers a level of elegant sophistication unmatched anywhere on the seven seas. Pinnacle Grill is beautifully appointed with elegant table settings, ideal for a romantic dinner for two or a special group celebration. Creative and innovative menus that delight the palate and ignite the senses. Indulge in the regional ingredients, hand-selected Double R Ranch Beef and Pacific Northwest seafood. The Pinnacle Grill also offers an extensive wine selection from the Pacific Northwest.

Lunch \$10, Dinner \$35.

#### YOU WISH DINING"®

Signature burgers and hot dogs with a secret sauce Grill: 11:30a-5p, Mexican Fiesta: 11:30a-5p

\*Reservations for specialty restaurants can be made by dialing 88.

#### AFIFRNOON IEA

Served tableside, enjoy this one of a kind tea service.

3:00pm · Vista Dining Room, 3

he Pinnacle Grill The Pinnacle Grill offers a level of elegant sophistication unmatched anywhere on the seven seas. Pinnacle Grill is beautifully appointed with elegant table settings, ideal for a romantic dinner for two or a special group celebration. Creative and innovative menus that delight the palate and ignite the senses. Indulge in the regional ingredients, hand-selected Double R Ranch Beef and Pacific Northwest seafood. The Pinnacle Grill also offers an extensive wine selection from the Pacific Northwest.