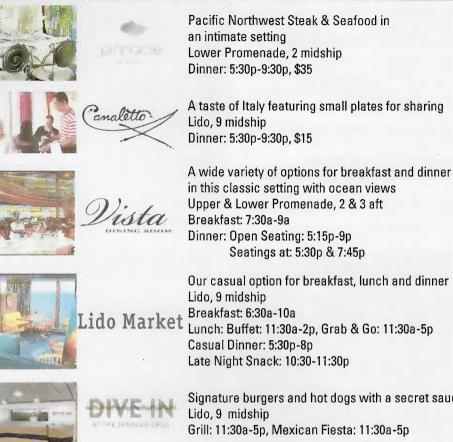

#### YOU WISH DINING"®

Grill: 11:30a-5p, Mexican Fiesta: 11:30a-5p

\*Reservations for specialty restaurants can be made by dialing 88.

#### AFTERNOON IEA

Served tableside, enjoy this one of a kind tea service.

3:00pm · Vista Dining Room, 3

he Pinnacle Grill The Pinnacle Grill offers a level of elegant sophistication unmatched anywhere on the seven seas. Pinnacle Grill is beautifully appointed with elegant table settings, ideal for a romantic dinner for two or a special group celebration. Creative and innovative menus that delight the palate and ignite the senses. Indulge in the regional ingredients, hand-selected Double R Ranch Beef and Pacific Northwest seafood. The Pinnacle Grill also offers an extensive wine selection from the Pacific Northwest.

Lunch \$10, Dinner \$35.

#### YOU WISH DINING"®

Signature burgers and hot dogs with a secret sauce Grill: 11:30a-5p, Mexican Fiesta: 11:30a-5p

\*Reservations for specialty restaurants can be made by dialing 88.

#### AFIFRNOON IEA

Served tableside, enjoy this one of a kind tea service.

3:00pm · Vista Dining Room, 3

he Pinnacle Grill The Pinnacle Grill offers a level of elegant sophistication unmatched anywhere on the seven seas. Pinnacle Grill is beautifully appointed with elegant table settings, ideal for a romantic dinner for two or a special group celebration. Creative and innovative menus that delight the palate and ignite the senses. Indulge in the regional ingredients, hand-selected Double R Ranch Beef and Pacific Northwest seafood. The Pinnacle Grill also offers an extensive wine selection from the Pacific Northwest.