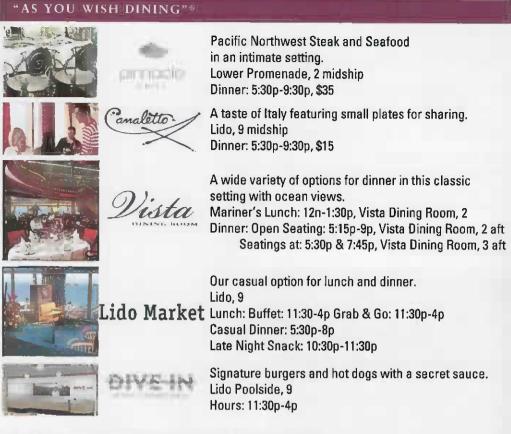

### CULINARY NOTICES

Dining Arrangements If your keycard indicates "Open Seating" the dining room will seat you any time between 5:15pm & 9:00pm on Deck 2. Reservations for tonight may be made in person from 12:30pm - 3:00pm in the Culinary Arts Center, Deck 2, The Explorer's Lounge, Deck 2 or by dialing 88.

Specialty Restaurants: Explore our specialty restaurants and dine on multiple nights and save up to 10%! New packages available. Dial 88 for details.

**Food Advisory:** The U.S Food and Drug Administration advises that eating uncooked or partially cooked meat, fish, seafood, poultry or eggs may present a health risk to our guests.