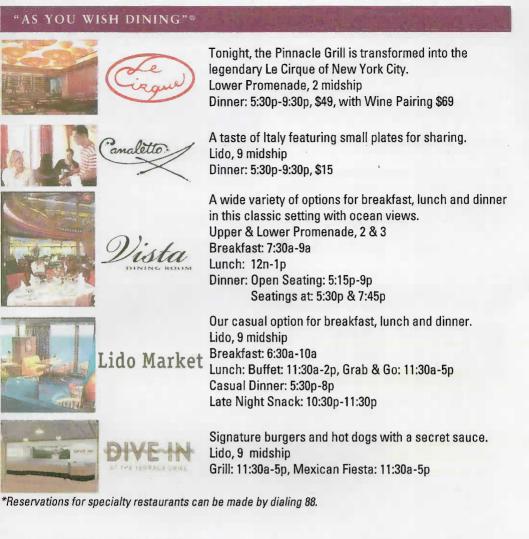

## AN EVENING AT LE CIRQUE

This evening the Pinnacle Grill is transformed into the legendary Le Cirque of New York City for this one-time-only event featuring French Continental cuisine. Le Cirque is ranked among the best restaurants in the world, famous for its celebrity clientèle, and is now celebrating owner Sirio Maccioni's 2014 James Beard Foundation Lifetime Achievement Award.

Dinner \$49, Dinner + 3 glasses of wine \$69. Reservations dial 88.

Sip & Savor

Join Culinary Arts Center Host Samantha for tonight's pre-dinner appetizer, assorted cheeses, and Cellar Master Andrew's wine selection Piesporter Spätlese Riesling, Germany or Line 39 Cabernet Sauvignon, California & Harvey's Bristol Cream. Wine by the glass \$4. 5:00pm · Explorer's Lounge, 2