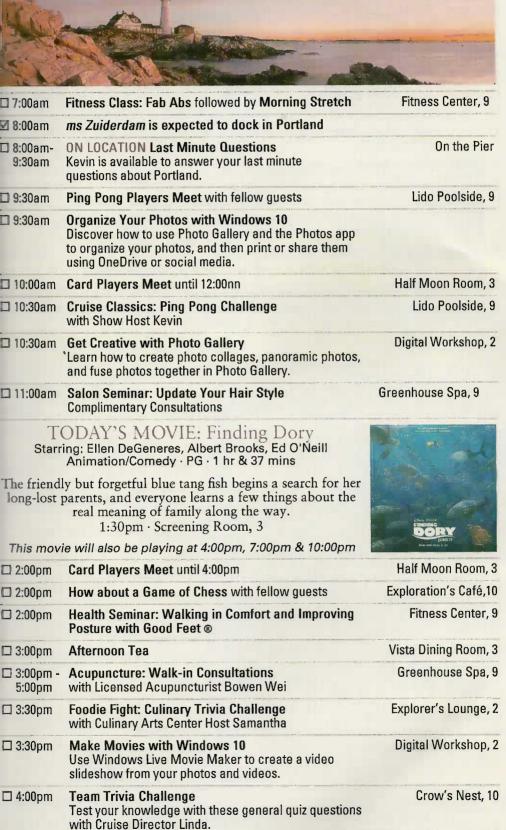

### TODAY'S MOVIE

Finding Dory SCREENING ROOM, 3 1:30pm, 4:00pm, 7:00pm & 10:00pm

Starring: Ellen DeGeneres, Albert Brooks & Ed O'Neill

Animation/Comedy · PG · 1 hr & 37 mins

The friendly but forgetful blue tang fish begins a search for her long-lost parents, and everyone learns a few things about the real meaning of family along the way.

### Modern Masters Seminar

An educational presentation featuring 3 big names of the modern Art world: Peter Max, Romero Britto and Yaacov Agam. Learn how and why these artists have become so influential.

> Art Gallery, 2 9:00pm