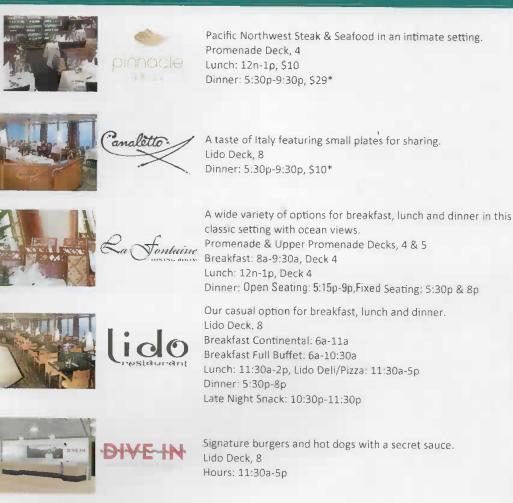

## "AS YOU WISH" DINING

"Reservations for specialty restaurants can be made by dialing #58