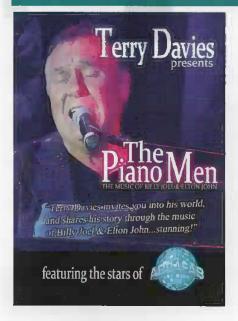

#### TONIGHT'S SHOW

Showtime: Terry Davies 8:00pm & 10:00pm

Terry Davies Presents The Piano Men. The stars of ABBA Fab return to the stage - this time with their tribute to the music of Billy Joel and Elton John.