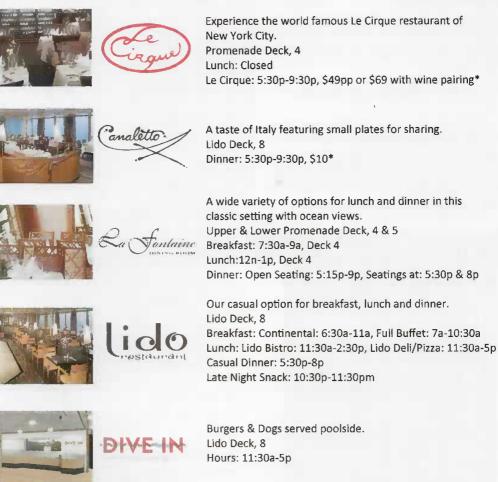

#### "AS YOU WISH"<sup>®</sup> DINING

\*Reservations for specialty restaurants can be made by dialing #88.

Happy Hour: Buy 1 Drink, Get the 2nd Drink for \$1. For Select Beverages Only

A taste of Italy featuring small plates for sharing.

Upper & Lower Promenade Deck, 4 & 5 Dinner: Open Seating: 5:15p-9p, Seatings at: 5:30p & 8p